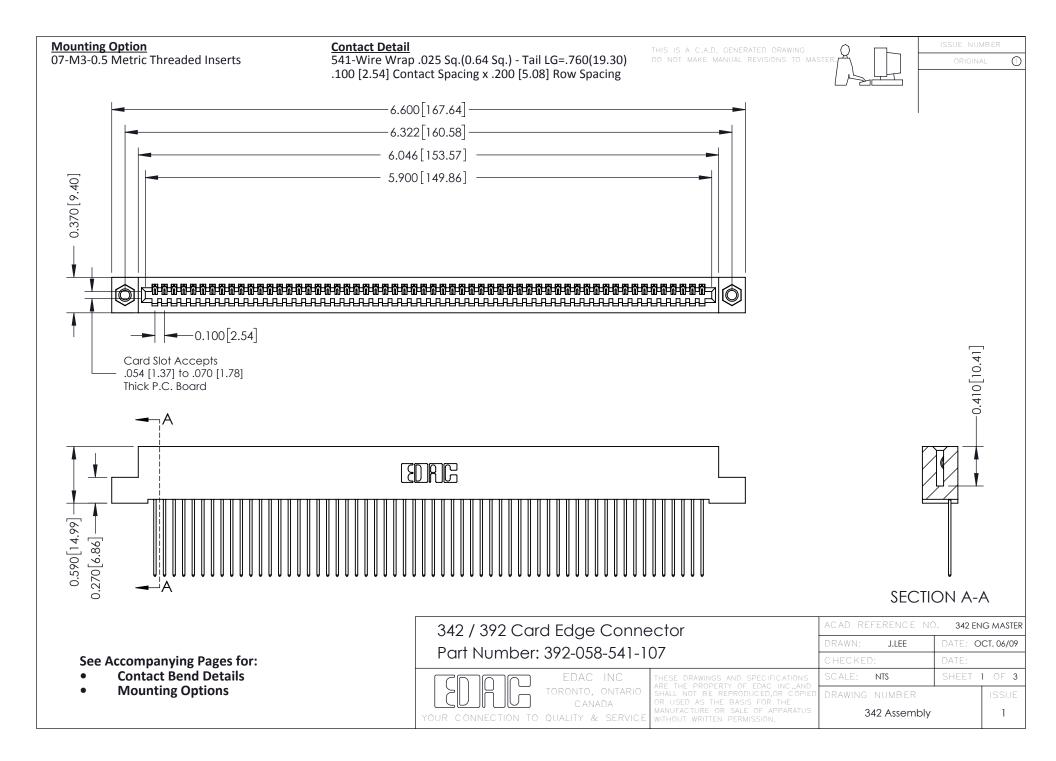

THIS IS A C.A.D. GENERATED DRAWING DO NOT MAKE MANUAL REVISIONS TO MASTER. ISSUE NUMBER

ORIGINAL

1



| 342 / 392 Series Card Edge Connector<br>Contact Bend Detail |                                                                                                                                                                                                  | ACAD REFERENCE NO. 342 ENG MASTER |             |                  |        |
|-------------------------------------------------------------|--------------------------------------------------------------------------------------------------------------------------------------------------------------------------------------------------|-----------------------------------|-------------|------------------|--------|
|