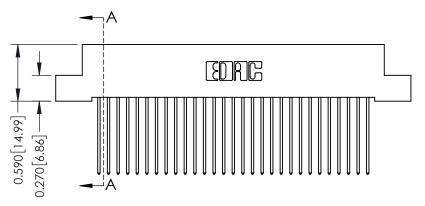

**Mounting Option** 

02-.128 (3.25) Wide Mounting Slots

THIS IS A C.A.D. GENERATED DRAWING DO NOT MAKE MANUAL REVISIONS TO MASTER

ISSUE NUMBER

ORIGINAL

1

| 342 / 392 Card Edge Conne            | ACAD REFERENCE NO. 342 ENG MASTER                                                                                                                                                               |                |                         |        |
|--------------------------------------|-------------------------------------------------------------------------------------------------------------------------------------------------------------------------------------------------|----------------|-------------------------|--------|
|                                      |                                                                                                                                                                                                 | DRAWN: J.LEE   | DATE: <b>OCT. 06/09</b> |        |
| Moorning Ophons                      | CHECKED:                                                                                                                                                                                        | DATE:          |                         |        |
| EDAC INC                             | THESE DRAWINGS AND SPECIFICATIONS ARE THE PROPERTY OF EDAC INC.,AND SHALL NOT BE REPRODUCED,OR COPIED OR USED AS THE BASIS FOR THE MANUFACTURE OR SALE OF APPARATUS WITHOUT WRITTEN PERMISSION. | SCALE: NTS     | SHEET :                 | 3 OF 3 |
| TORONTO, ONTARIO                     |                                                                                                                                                                                                 | DRAWING NUMBER | •                       | ISSUE  |
| YOUR CONNECTION TO QUALITY & SERVICE |                                                                                                                                                                                                 | 342 Assembly   |                         | 1      |