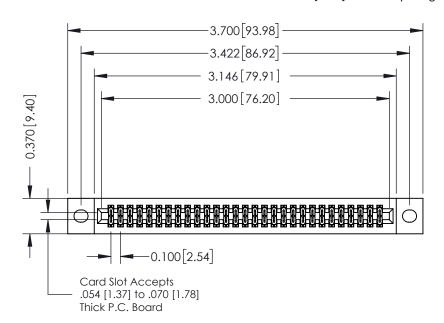

## **See Accompanying Pages for:**

- **Contact Bend Details**
- **Mounting Options**

| 342 / 392 Card Edge Connector |
|-------------------------------|
| Part Number: 392-058-541-202  |

|   | ACAD REFERENCE NO. 342 ENG MAST |                  |  |  |  |
|---|---------------------------------|------------------|--|--|--|
|   | DRAWN: J.LEE                    | DATE: OCT. 06/09 |  |  |  |
|   | CHECKED:                        | DATE:            |  |  |  |
|   | SCALE: NTS                      | SHEET 1 OF 3     |  |  |  |
| , | DRAWING NUMBER                  | ISSUE            |  |  |  |