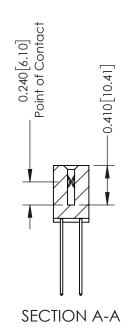

## **Contact Detail**

541-Wire Wrap .025 Sq.(0.64 Sq.) - Tail LG=.760(19.30) .100 [2.54] Contact Spacing x .200 [5.08] Row Spacing

342 Assembly

THIS IS A C.A.D. GENERATED DRAWING DO NOT MAKE MANUAL REVISIONS TO MASTER. ISSUE NUMBER

ORIGINAL

1

| 342 / 392 Series Card Edge Connector<br>Contact Bend Detail |                                                                   | ACAD REFERENCE NO. 342 ENG MASTER |             |                  |        |
|-------------------------------------------------------------|-------------------------------------------------------------------|-----------------------------------|-------------|------------------|--------|
|                                                             |                                                                   | DRAWN:                            | J.LEE       | DATE: OCT. 06/09 |        |
|                                                             |                                                                   | CHECKED:                          |             | DATE:            |        |
| EDAC INC                                                    | THESE DRAWINGS AND SPECIFICATIONS ARE THE PROPERTY OF EDAC INCAND | SCALE:                            | NTS         | SHEET :          | 2 OF 3 |
| TORONTO, ONTARIO                                            | SHALL NOT BE REPRODUCED,OR COPIED  OR USED AS THE BASIS FOR THE   | DRAWING                           | NUMBER      |                  | ISSUE  |
| YOUR CONNECTION TO QUALITY & SERVICE                        | MANUFACTURE OR SALE OF APPARATUS                                  | 3                                 | 42 Assembly |                  | 1      |