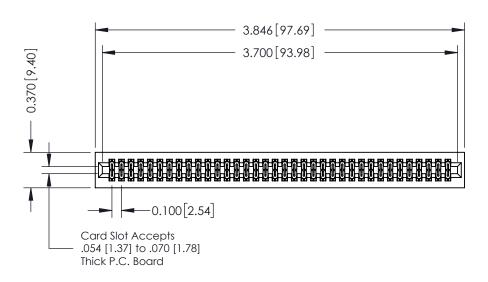

342 / 392 Card Edge Connector Part Number: 392-072-560-201

YOUR CONNECTION TO QUALITY & SERVICE

|   | ACAD REFERENCE NO | 342 ENG MASTE    |  |  |  |
|---|-------------------|------------------|--|--|--|
|   | DRAWN: J.LEE      | DATE: OCT. 06/09 |  |  |  |
|   | CHECKED:          | DATE:            |  |  |  |
|   | SCALE: NTS        | SHEET 1 OF 3     |  |  |  |
| ) | DRAWING NUMBER    | ISSUE            |  |  |  |

342 Assembly

THIS IS A C.A.D. GENERATED DRAWING DO NOT MAKE MANUAL REVISIONS TO MASTER. ISSUE NUMBER

ORIGINAL

1

| 342 / 392 Series Card Edge Connector |                                                                   |          | ACAD REFERENCE NO. 342 ENG MASTER |                  |        |  |
|--------------------------------------|-------------------------------------------------------------------|----------|-----------------------------------|------------------|--------|--|
| Contact Bend Detail                  |                                                                   | DRAWN:   | J.LEE                             | DATE: OCT. 06/09 |        |  |
|                                      |                                                                   | CHECKED: |                                   | DATE:            |        |  |
| EDAC INC                             | THESE DRAWINGS AND SPECIFICATIONS ARE THE PROPERTY OF EDAC INCAND | SCALE:   | NTS                               | SHEET :          | 2 OF 3 |  |
| TORONTO, ONTARIO                     | SHALL NOT BE REPRODUCED, OR COPIED  OR USED AS THE BASIS FOR THE  | DRAWING  | NUMBER                            |                  | ISSUE  |  |
| YOUR CONNECTION TO QUALITY & SERVICE | MANUFACTURE OR SALE OF APPARATUS                                  | 3        | 42 Assembly                       |                  | 1      |  |