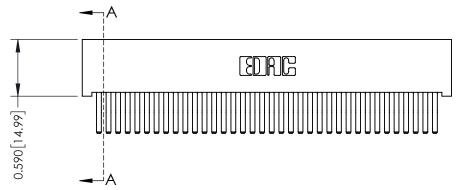

342 Assembly

THIS IS A C.A.D. GENERATED DRAWING DO NOT MAKE MANUAL REVISIONS TO MASTER. ISSUE NUMBER

ORIGINAL

1

| 342 / 392 Series Card Edge Connector |                                                                   |          | ACAD REFERENCE NO. 342 ENG MASTER |                  |        |  |
|--------------------------------------|-------------------------------------------------------------------|----------|-----------------------------------|------------------|--------|--|
| Contact Bend Detail                  |                                                                   | DRAWN:   | J.LEE                             | DATE: OCT. 06/09 |        |  |
|                                      |                                                                   | CHECKED: |                                   | DATE:            |        |  |
| EDAC INC                             | THESE DRAWINGS AND SPECIFICATIONS ARE THE PROPERTY OF EDAC INCAND | SCALE:   | NTS                               | SHEET :          | 2 OF 3 |  |
| TORONTO, ONTARIO                     | SHALL NOT BE REPRODUCED, OR COPIED  OR USED AS THE BASIS FOR THE  | DRAWING  | NUMBER                            |                  | ISSUE  |  |
| YOUR CONNECTION TO QUALITY & SERVICE | MANUFACTURE OR SALE OF APPARATUS                                  | 3        | 42 Assembly                       |                  | 1      |  |