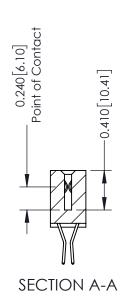

**Mounting Option** 01-No Mounting Lugs **Contact Detail** 

560-Extender Board Bend (Code 523 Contacts) .100 [2.54] Contact Spacing x .200 [5.08] Row Spacing

**See Accompanying Pages for:** 

- **Contact Bend Details**
- **Mounting Options**

342 Assembly

THIS IS A C.A.D. GENERATED DRAWING DO NOT MAKE MANUAL REVISIONS TO MASTER. ISSUE NUMBER

ORIGINAL

1

| 342 / 392 Series Card Edge Connector |                                                                   |          | ACAD REFERENCE NO. 342 ENG MASTER |                  |        |  |
|--------------------------------------|-------------------------------------------------------------------|----------|-----------------------------------|------------------|--------|--|
| Contact Bend Detail                  |                                                                   | DRAWN:   | J.LEE                             | DATE: OCT. 06/09 |        |  |
|                                      |                                                                   | CHECKED: |                                   | DATE:            |        |  |
| EDAC INC                             | THESE DRAWINGS AND SPECIFICATIONS ARE THE PROPERTY OF EDAC INCAND | SCALE:   | NTS                               | SHEET :          | 2 OF 3 |  |
| TORONTO, ONTARIO                     | SHALL NOT BE REPRODUCED, OR COPIED  OR USED AS THE BASIS FOR THE  | DRAWING  | NUMBER                            |                  | ISSUE  |  |
| YOUR CONNECTION TO QUALITY & SERVICE | MANUFACTURE OR SALE OF APPARATUS                                  | 3        | 42 Assembly                       |                  | 1      |  |