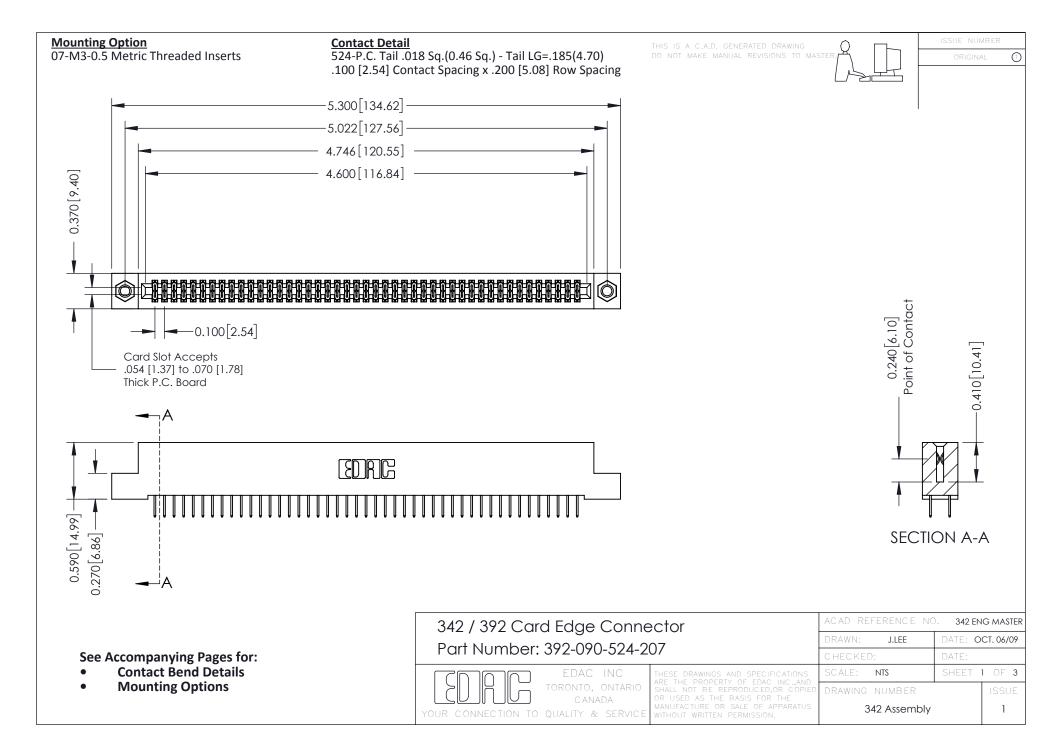

THIS IS A C.A.D. GENERATED DRAWING DO NOT MAKE MANUAL REVISIONS TO MASTER. ISSUE NUMBER

ORIGINAL

1



| 342 / 392 Series Card Edge Connector<br>Contact Bend Detail |                                                                                                                                                                                                  | ACAD REFERENCE NO. 342 ENG MASTER |             |                  |        |
|-------------------------------------------------------------|--------------------------------------------------------------------------------------------------------------------------------------------------------------------------------------------------|-----------------------------------|-------------|------------------|--------|
|