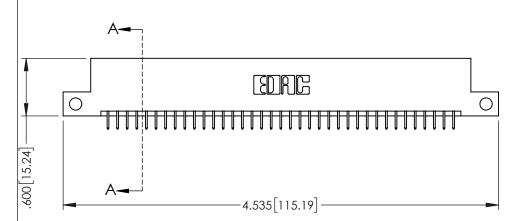

INSULATOR MATERIAL: THERMOPLASTIC PBT BLACK, UL 94V-0

CONTACT MATERIAL; COPPER TIN ALLOY CONTACT PLATING: GOLD ON THE MATING AREA, TIN PLATING ON THE CONTACT TAILS, NICKEL UNDERPLATE

345/395 SERIES CARD EDGE CONNECTOR PART NUMBER: 395-074-525-212