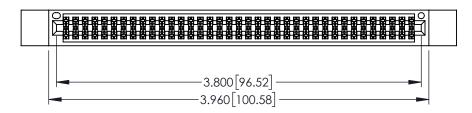

INSULATOR MATERIAL: THERMOPLASTIC PBT BLACK, UL 94V-0

CONTACT MATERIAL; COPPER TIN ALLOY CONTACT PLATING: GOLD ON THE MATING AREA, TIN PLATING ON THE CONTACT TAILS, NICKEL UNDERPLATE

345/395 SERIES CARD EDGE CONNECTOR PART NUMBER: 395-074-525-212