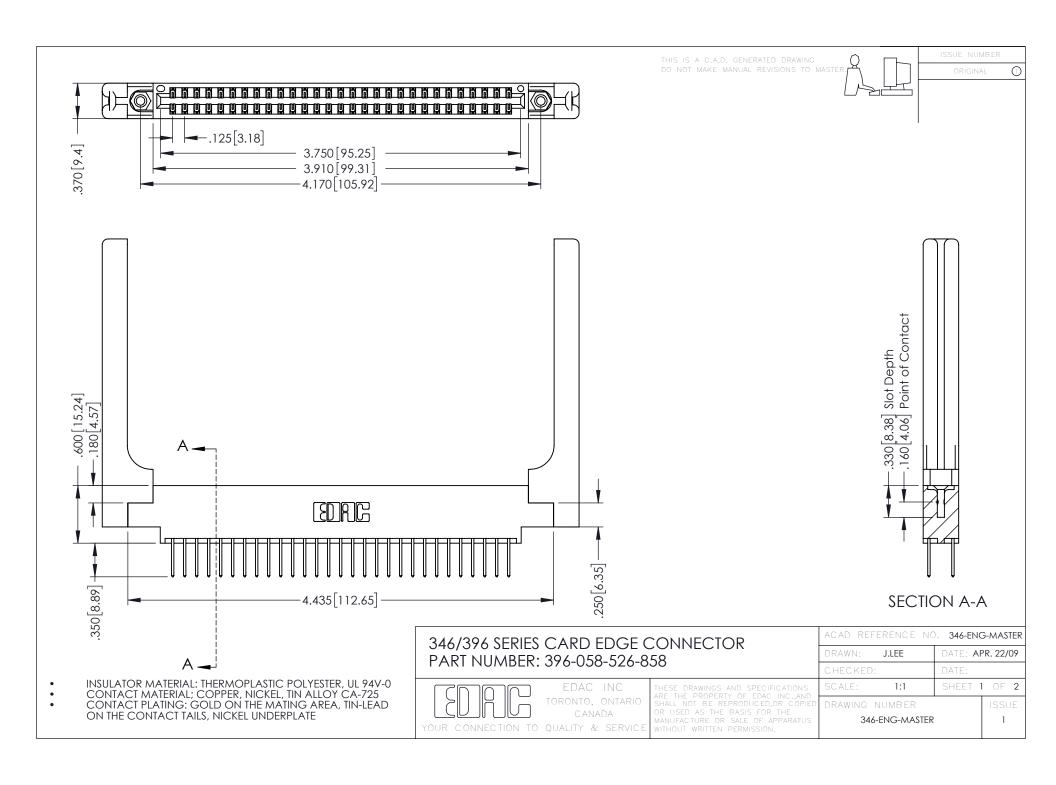

**Contact Code 555** 

**Contact Code 556** 

INSULATOR MATERIAL: THERMOPLASTIC POLYESTER, UL 94V-0 CONTACT MATERIAL; COPPER, NICKEL, TIN ALLOY CA-725

CONTACT PLATING: GOLD ON THE MATING AREA, TIN-LEAD ON THE CONTACT TAILS, NICKEL UNDERPLATE

## 346/396 SERIES CARD EDGE CONNECTOR CONTACT CODE 555,556,558,559,560 DIMENSIONS

YOUR CONNECTION TO QUALITY & SERVICE

|   | ACAD REFERENCE NO. 346-ENG-MASTER |                  |
|---|-----------------------------------|------------------|
|   | DRAWN: J.LEE                      | DATE: APR. 22/09 |
|   | CHECKED:                          | DATE:            |
|   | SCALE: 1:1                        | SHEET 2 OF 2     |
| D | DRAWING NUMBER                    | ISSUE            |

346-ENG-MASTER