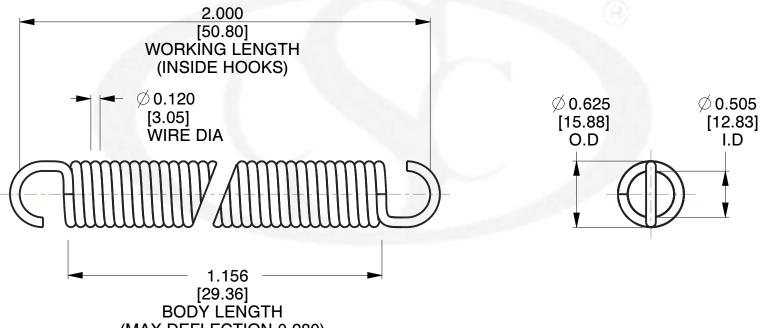

NOTES:

(MAX DEFLECTION 0.280)

1. Material : Spring Steel 2. Finish: No finish

3. Sugg Max. Load: 94.000 (lbs)

4. Deflection: 0.280 (in)

5. All Drawing Dimensions are in Inches [mm]

6. Coil Count

info@centuryspring.com

SCALE

3.000

6056

**COMPONENT** 

**EXTENSION SPRINGS** 

UNIT INCH [mm] SHEET

1 of 1

**SPRINGS**