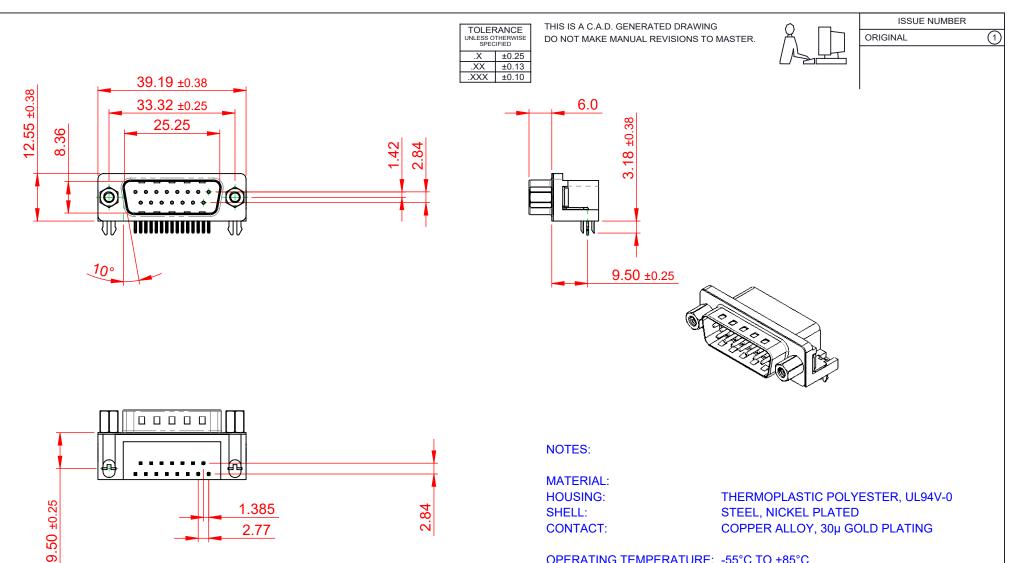

OPERATING TEMPERATURE: -55°C TO +85°C

**CURRENT RATING:** CONTACT RESISTANCE: **INSULATOR RESISTANCE:** DIELECTRIC WITHSTANDING VOLTAGE: 1000V AC rms

**3A PER CONTACT** 25mΩ MAX. 5000MΩ min.

| DR                                                                                                                | SW REFERENCE NO.: 621 ASSEMBLY |                       |   |
|-------------------------------------------------------------------------------------------------------------------|--------------------------------|-----------------------|---|
|                                                                                                                   | DRAWN: C.B                     | DATE: AUG. 01/2018    |   |
|                                                                                                                   | CHECKED:                       | DATE:                 |   |
| AND SPECIFICATIONS<br>Y OF EDAC INC.,AND<br>RODUCED,OR COPIED<br>ASIS FOR THE<br>SALE OF APPARATUS<br>PERMISSION. | SCALE: 1:1                     | SHEET 1 OF            | 1 |
|                                                                                                                   | DRAWING NUMBER: 621-015-6      | 621-015-668-043 ISSUE |   |
|                                                                                                                   | PART NUMBER: 621-015-6         | 668-043               | 1 |