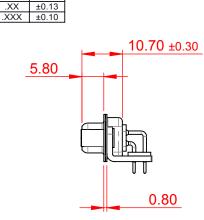

## NOTES:

MATERIAL: HOUSING: PA6T, UL94V-0 SHELL: STEEL, Sn or Ni PLATED CONTACT: PRECISION MACHINED COPPER ALLOY SEE ORDERING GUIDE FOR CONTACT PLATING

OPERATING TEMPERATURE: -55°C ~ 125°C

CURRENT RATING: 5A PER CONTACT CONTACT RESISTANCE: 10mΩ MAX. INSULATOR RESISTANCE: 5000MΩ min. DIELECTRIC WITHSTANDING VOLTAGE: 1000V AC rms

THIS SERIES FULLY CONFORMS TO THE EUROPEAN UNION DIRECTIVES 2011/65/EU FOR R₀HS COMPLIANCY. ITHSTANDING VOLTA