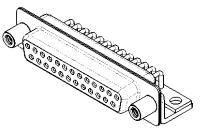

## NOTES:

MATERIAL: HOUSING: PA6T, UL94V-0 SHELL: STEEL, Sn or Ni PLATED CONTACT: PRECISION MACHINED COPPER ALLOY SEE ORDERING GUIDE FOR CONTACT PLATING

OPERATING TEMPERATURE: -55°C ~ 125°C

CURRENT RATING: 5A PER CONTACT CONTACT RESISTANCE: 10mΩ MAX. INSULATOR RESISTANCE: 5000MΩ min. DIELECTRIC WITHSTANDING VOLTAGE: 1000V AC rms

THIS SERIES FULLY CONFORMS TO THE EUROPEAN UNION DIRECTIVES 2011/65/EU FOR R₀HS COMPLIANCY. ITHSTANDING VOLTA