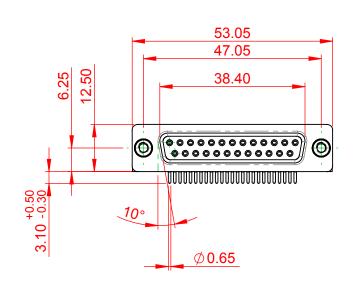

## NOTES:

MATERIAL: HOUSING: PA6T, UL94V-0 SHELL: STEEL, Sn or Ni PLATED CONTACT: PRECISION MACHINED COPPER ALLOY SEE ORDERING GUIDE FOR CONTACT PLATING

OPERATING TEMPERATURE: -55°C ~ 125°C

CURRENT RATING: 5A PER CONTACT CONTACT RESISTANCE: 10mΩ MAX. INSULATOR RESISTANCE: 5000MΩ min. DIELECTRIC WITHSTANDING VOLTAGE: 1000V AC rms

THIS SERIES FULLY CONFORMS TO THE EUROPEAN UNION DIRECTIVES 2011/65/EU FOR R₀HS COMPLIANCY. ITHSTANDING VOLTA