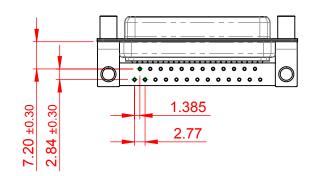

|  |                                                                                |                                                                                                                                                                                                                | SW REFERENCE NO.: 622M ASSEMBLY |                    |            |   |
|--|--------------------------------------------------------------------------------|----------------------------------------------------------------------------------------------------------------------------------------------------------------------------------------------------------------|---------------------------------|--------------------|------------|---|
|  | 622M SERIES D-SUB                                                              | DRAWN: C.B                                                                                                                                                                                                     |                                 | DATE: AUG. 01/2018 |            |   |
|  |                                                                                |                                                                                                                                                                                                                | CHECKED:                        |                    | DATE:      |   |
|  | EDAC INC<br>TORONTO, ONTARIO<br>CANADA<br>YOUR CONNECTION TO QUALITY & SERVICE | THESE DRAWINGS AND SPECIFICATIONS<br>ARE THE PROPERTY OF EDAC INC.,AND<br>SHALL NOT BE REPRODUCED,OR COPIED<br>OR USED AS THE BASIS FOR THE<br>MANUFACTURE OR SALE OF APPARATUS<br>WITHOUT WRITTEN PERMISSION. | SCALE: 1:1                      |                    | SHEET 1 OF | 1 |
|  |                                                                                |                                                                                                                                                                                                                | DRAWING NUMBER: 622-M25-360-GT6 |                    | ISSUE      |   |
|  |                                                                                |                                                                                                                                                                                                                | PART NUMBER:                    | 622-M25-           | -360-GT6   | 1 |