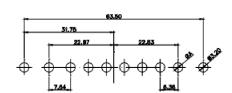

| SW REFERENCE NO.: 628 C         | :: 628 COMBO ASSEMBLY |  |
|---------------------------------|-----------------------|--|
| DRAWN: C.B                      | DATE: JAN. 01/2019    |  |
| CHECKED:                        | DATE:                 |  |
| SCALE: N.T.S                    | SHEET 4 OF 4          |  |
| DD414/11/04/11/14/DED 000 47/4/ | 2004 075              |  |

DRAWING NUMBER: 628-17W2624-3TE **ISSUE** 628-17W2624-3TE PART NUMBER:

THIS SERIES FULLY CONFORMS TO THE EUROPEAN UNION DIRECTIVES 2011/65/EU FOR RoHS COMPLIANCY.