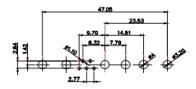

028-17VV2024-31E PART NUMBER: 628-17W2624-3TE TOLERANCE UNLESS OTHERWISE SPECIFIED .X ±0.25 .XX ±0.13

.XXX ±0.05

THIS IS A C.A.D. GENERATED DRAWING DO NOT MAKE MANUAL REVISIONS TO MASTER.

ISSUE NUMBER ORIGINAL