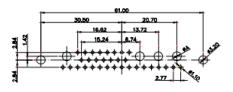

DRAWING NUMBER: 628-17W2624-3TE ISSUE PART NUMBER: 628-17W2624-3TE

THIS SERIES FULLY CONFORMS TO THE EUROPEAN UNION DIRECTIVES 2011/65/EU FOR RoHS COMPLIANCY.

THIS IS A C.A.D. GENERATED DRAWING DO NOT MAKE MANUAL REVISIONS TO MASTER.

ISSUE NUMBER ORIGINAL

9W4 Male

25W3 Male

9W4 Female

25W3 Female

13W3 Male

36W4 Male

13W3 Female