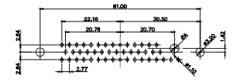

628-17W2624-3TE DRAWING NUMBER: ISSUE PART NUMBER: 628-17W2624-3TE

THIS SERIES FULLY CONFORMS TO THE EUROPEAN UNION DIRECTIVES 2011/65/EU FOR RoHS COMPLIANCY.

TOLERANCE UNLESS OTHERWISE SPECIFIED

.X ±0.25 .XX ±0.13 .XXX ±0.05

THIS IS A C.A.D. GENERATED DRAWING DO NOT MAKE MANUAL REVISIONS TO MASTER.

ISSUE NUMBER (1) **ORIGINAL** 

00 2W2

(COO) o 2WK2

o(:o:

5W1

000)0 3W3

11W1