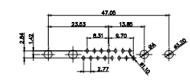

028-17VV2024-31E PART NUMBER: 628-17W2624-3TE TOLERANCE UNLESS OTHERWISE SPECIFIED .X ±0.25 .XX ±0.13

.XXX ±0.05

THIS IS A C.A.D. GENERATED DRAWING DO NOT MAKE MANUAL REVISIONS TO MASTER.

ISSUE NUMBER ORIGINAL