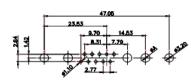

028-17VV2024-31E PART NUMBER: 628-17W2624-3TE TOLERANCE UNLESS OTHERWISE SPECIFIED .X ±0.25 .XX ±0.13

.XXX ±0.05

THIS IS A C.A.D. GENERATED DRAWING DO NOT MAKE MANUAL REVISIONS TO MASTER.

ISSUE NUMBER ORIGINAL