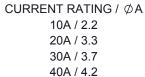

## NOTES:

MATERIAL:

HOUSING: THERMOPLASTIC POLYESTER, UL94V-0

SHELL: STEEL, Sn or Ni PLATED

CONTACT: COPPER ALLOY SEE ORDERING GUIDE FOR PLATING

OPERATING TEMPERATURE: -55°C ~ 125°C

SIGNAL CONTACT CURRENT RATING: 5A PER CONTACT