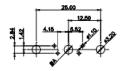

628-17W2624-3TE DRAWING NUMBER: ISSUE PART NUMBER: 628-17W2624-3TE

THIS SERIES FULLY CONFORMS TO THE EUROPEAN UNION DIRECTIVES 2011/65/EU FOR RoHS COMPLIANCY.

TOLERANCE UNLESS OTHERWISE SPECIFIED

.X ±0.25 .XX ±0.13 .XXX ±0.05

THIS IS A C.A.D. GENERATED DRAWING DO NOT MAKE MANUAL REVISIONS TO MASTER.

ISSUE NUMBER (1) **ORIGINAL** 

00 2W2

(COO) o 2WK2

o(:o:

5W1

000)0 3W3

11W1