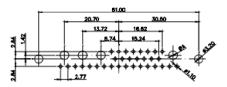

628-17W2624-3TE DRAWING NUMBER: ISSUE PART NUMBER: 628-17W2624-3TE

THIS SERIES FULLY CONFORMS TO THE EUROPEAN UNION DIRECTIVES 2011/65/EU FOR RoHS COMPLIANCY.

TOLERANCE UNLESS OTHERWISE SPECIFIED

.X ±0.25 .XX ±0.13 .XXX ±0.05

THIS IS A C.A.D. GENERATED DRAWING DO NOT MAKE MANUAL REVISIONS TO MASTER.

ISSUE NUMBER (1) **ORIGINAL** 

00 2W2

(COO) o 2WK2

o(:o:

5W1

000)0 3W3

11W1