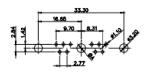

| SW REFERENCE NO.: 628 C         | :: 628 COMBO ASSEMBLY |  |
|---------------------------------|-----------------------|--|
| DRAWN: C.B                      | DATE: JAN. 01/2019    |  |
| CHECKED:                        | DATE:                 |  |
| SCALE: N.T.S                    | SHEET 4 OF 4          |  |
| DD414/11/04/11/14/DED 000 47/4/ | 2004 075              |  |

DRAWING NUMBER: 628-17W2624-3TE **ISSUE** 628-17W2624-3TE PART NUMBER:

THIS SERIES FULLY CONFORMS TO THE EUROPEAN UNION DIRECTIVES 2011/65/EU FOR RoHS COMPLIANCY.