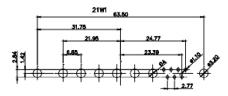

628-17W2624-3TE DRAWING NUMBER: ISSUE PART NUMBER: 628-17W2624-3TE

THIS SERIES FULLY CONFORMS TO THE EUROPEAN UNION DIRECTIVES 2011/65/EU FOR RoHS COMPLIANCY.

TOLERANCE UNLESS OTHERWISE SPECIFIED

.X ±0.25 .XX ±0.13 .XXX ±0.05

THIS IS A C.A.D. GENERATED DRAWING DO NOT MAKE MANUAL REVISIONS TO MASTER.

ISSUE NUMBER (1) **ORIGINAL** 

00 2W2

(COO) o 2WK2

o(:o:

5W1

000)0 3W3

11W1