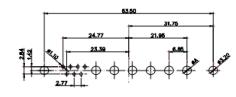

628-17W2624-3TE DRAWING NUMBER: ISSUE PART NUMBER: 628-17W2624-3TE

THIS SERIES FULLY CONFORMS TO THE EUROPEAN UNION DIRECTIVES 2011/65/EU FOR RoHS COMPLIANCY.

TOLERANCE UNLESS OTHERWISE SPECIFIED

.X ±0.25 .XX ±0.13 .XXX ±0.05

THIS IS A C.A.D. GENERATED DRAWING DO NOT MAKE MANUAL REVISIONS TO MASTER.

ISSUE NUMBER (1) **ORIGINAL** 

00 2W2

(COO) o 2WK2

o(:o:

5W1

000)0 3W3

11W1