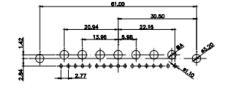

THESE DRAWINGS AND SPECIFICATIONS ARE THE PROPERTY OF EDAC INC..AND SHALL NOT BE REPRODUCED, OR COPIED OR USED AS THE BASIS FOR THE MANUFACTURE OR SALE OF APPARATUS WITHOUT WRITTEN PERMISSION.

|   | SW REFERENCE NO.: 628  | COMBO ASSEMBLY     |
|---|------------------------|--------------------|
|   | DRAWN: C.B             | DATE: JAN. 01/2019 |
|   | CHECKED:               | DATE:              |
| ; | SCALE: N.T.S           | SHEET 2 OF 6       |
| ) | DRAWING NUMBER: 628-17 | W2624-3TF ISSUE    |

028-17VV2024-31E PART NUMBER: 628-17W2624-3TE TOLERANCE UNLESS OTHERWISE SPECIFIED .X ±0.25 .XX ±0.13

.XXX ±0.05

THIS IS A C.A.D. GENERATED DRAWING DO NOT MAKE MANUAL REVISIONS TO MASTER.

ISSUE NUMBER ORIGINAL

2W2 / 2WK2

3W3 / 3WK3

5W1 Male/Female

7W2 Male/Female

24W7 Male/Female

5W5 Male

8W8 Male

5W5 Female