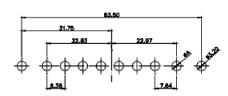

THESE DRAWINGS AND SPECIFICATIONS ARE THE PROPERTY OF EDAC INC.,AND SHALL NOT BE REPRODUCED,OR COPIED OR USED AS THE BASIS FOR THE MANUFACTURE OR SALE OF APPARATUS WITHOUT WRITTEN PERMISSION.

| SW REFERENCE NO.: 628 C         | OMBO ASSEMBLY      |
|---------------------------------|--------------------|
| DRAWN: C.B                      | DATE: JAN. 01/2019 |
| CHECKED:                        | DATE:              |
| SCALE: N.T.S                    | SHEET 3 OF 4       |
| DDAWING NUMBED: 628 17W2624 3TE |                    |

DRAWING NUMBER: 628-17W2624-3TE ISSUE PART NUMBER: 628-17W2624-3TE

THIS SERIES FULLY CONFORMS TO THE EUROPEAN UNION DIRECTIVES 2011/65/EU FOR RoHS COMPLIANCY.

THIS IS A C.A.D. GENERATED DRAWING DO NOT MAKE MANUAL REVISIONS TO MASTER.