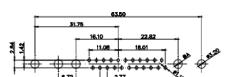

628-17W2624-3TE DRAWING NUMBER: ISSUE PART NUMBER: 628-17W2624-3TE

THIS SERIES FULLY CONFORMS TO THE EUROPEAN UNION DIRECTIVES 2011/65/EU FOR RoHS COMPLIANCY.

TOLERANCE UNLESS OTHERWISE SPECIFIED

.X ±0.25 .XX ±0.13 .XXX ±0.05

THIS IS A C.A.D. GENERATED DRAWING DO NOT MAKE MANUAL REVISIONS TO MASTER.

ISSUE NUMBER (1) **ORIGINAL** 

00 2W2

(COO) o 2WK2

o(:o:

5W1

000)0 3W3

11W1