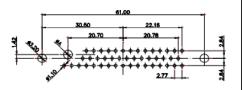

DRAWING NUMBER: 628-17W2624-3TE ISSUE PART NUMBER: 628-17W2624-3TE

THIS SERIES FULLY CONFORMS TO THE EUROPEAN UNION DIRECTIVES 2011/65/EU FOR RoHS COMPLIANCY.

THIS IS A C.A.D. GENERATED DRAWING DO NOT MAKE MANUAL REVISIONS TO MASTER.

ISSUE NUMBER ORIGINAL

9W4 Male

25W3 Male

9W4 Female

25W3 Female

13W3 Male

36W4 Male

13W3 Female