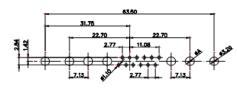

THESE DRAWINGS AND SPECIFICATIONS ARE THE PROPERTY OF EDAC INC..AND SHALL NOT BE REPRODUCED, OR COPIED OR USED AS THE BASIS FOR THE MANUFACTURE OR SALE OF APPARATUS WITHOUT WRITTEN PERMISSION.

|   | SW REFERENCE NO.: 628  | COMBO ASSEMBLY     |
|---|------------------------|--------------------|
|   | DRAWN: C.B             | DATE: JAN. 01/2019 |
|   | CHECKED:               | DATE:              |
| ; | SCALE: N.T.S           | SHEET 2 OF 6       |
| ) | DRAWING NUMBER: 628-17 | W2624-3TF ISSUE    |

028-17VV2024-31E PART NUMBER: 628-17W2624-3TE TOLERANCE UNLESS OTHERWISE SPECIFIED .X ±0.25 .XX ±0.13

.XXX ±0.05

THIS IS A C.A.D. GENERATED DRAWING DO NOT MAKE MANUAL REVISIONS TO MASTER.

ISSUE NUMBER ORIGINAL