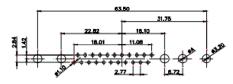

DRAWING NUMBER: 628-17W2624-3TE ISSUE PART NUMBER: 628-17W2624-3TE

THIS SERIES FULLY CONFORMS TO THE EUROPEAN UNION DIRECTIVES 2011/65/EU FOR RoHS COMPLIANCY.

THIS IS A C.A.D. GENERATED DRAWING DO NOT MAKE MANUAL REVISIONS TO MASTER.

ISSUE NUMBER ORIGINAL

9W4 Male

25W3 Male

9W4 Female

25W3 Female

13W3 Male

36W4 Male

13W3 Female