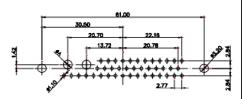

THESE DRAWINGS AND SPECIFICATIONS ARE THE PROPERTY OF EDAC INC..AND SHALL NOT BE REPRODUCED, OR COPIED OR USED AS THE BASIS FOR THE MANUFACTURE OR SALE OF APPARATUS WITHOUT WRITTEN PERMISSION.

|   | SW REFERENCE NO.: 628  | COMBO ASSEMBLY     |
|---|------------------------|--------------------|
|   | DRAWN: C.B             | DATE: JAN. 01/2019 |
|   | CHECKED:               | DATE:              |
| ; | SCALE: N.T.S           | SHEET 2 OF 6       |
| ) | DRAWING NUMBER: 628-17 | W2624-3TF ISSUE    |

028-17VV2024-31E PART NUMBER: 628-17W2624-3TE TOLERANCE UNLESS OTHERWISE SPECIFIED .X ±0.25 .XX ±0.13

.XXX ±0.05

THIS IS A C.A.D. GENERATED DRAWING DO NOT MAKE MANUAL REVISIONS TO MASTER.

ISSUE NUMBER ORIGINAL