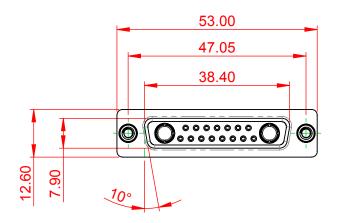

| TOLERANCE<br>UNLESS OTHERWISE<br>SPECIFIED |       |  |
|--------------------------------------------|-------|--|
| .X                                         | ±0.25 |  |
| .XX                                        | ±0.13 |  |
| .XXX                                       | ±0.05 |  |

THIS IS A C.A.D. GENERATED DRAWING DO NOT MAKE MANUAL REVISIONS TO MASTER.

ISSUE NUMBER **ORIGINAL** 