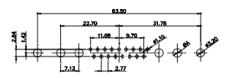

| SW REFERENCE NO.: 628 C                                                                                                                                                                                                                                                                                                                                                                                                                                                                                                                                                                                                                                                                                                                                                                                                                                                                                                                                                                                                                                                                                                                                                                                                                                                                                                                                                                                                                                                                                                                                                                                                                                                                                                                                                                                                                                                                                                                                                                                                                                                                                                        | COMBO ASSEMBLY     |  |
|--------------------------------------------------------------------------------------------------------------------------------------------------------------------------------------------------------------------------------------------------------------------------------------------------------------------------------------------------------------------------------------------------------------------------------------------------------------------------------------------------------------------------------------------------------------------------------------------------------------------------------------------------------------------------------------------------------------------------------------------------------------------------------------------------------------------------------------------------------------------------------------------------------------------------------------------------------------------------------------------------------------------------------------------------------------------------------------------------------------------------------------------------------------------------------------------------------------------------------------------------------------------------------------------------------------------------------------------------------------------------------------------------------------------------------------------------------------------------------------------------------------------------------------------------------------------------------------------------------------------------------------------------------------------------------------------------------------------------------------------------------------------------------------------------------------------------------------------------------------------------------------------------------------------------------------------------------------------------------------------------------------------------------------------------------------------------------------------------------------------------------|--------------------|--|
| DRAWN: C.B                                                                                                                                                                                                                                                                                                                                                                                                                                                                                                                                                                                                                                                                                                                                                                                                                                                                                                                                                                                                                                                                                                                                                                                                                                                                                                                                                                                                                                                                                                                                                                                                                                                                                                                                                                                                                                                                                                                                                                                                                                                                                                                     | DATE: JAN. 01/2019 |  |
| CHECKED:                                                                                                                                                                                                                                                                                                                                                                                                                                                                                                                                                                                                                                                                                                                                                                                                                                                                                                                                                                                                                                                                                                                                                                                                                                                                                                                                                                                                                                                                                                                                                                                                                                                                                                                                                                                                                                                                                                                                                                                                                                                                                                                       | DATE:              |  |
| SCALE: (IN C.A.D. 1:1)                                                                                                                                                                                                                                                                                                                                                                                                                                                                                                                                                                                                                                                                                                                                                                                                                                                                                                                                                                                                                                                                                                                                                                                                                                                                                                                                                                                                                                                                                                                                                                                                                                                                                                                                                                                                                                                                                                                                                                                                                                                                                                         | SHEET 1 OF 4       |  |
| DD 444114 A 1144 |                    |  |

628-17W2624-3TE DRAWING NUMBER: ISSUE PART NUMBER: 628-17W2624-3TE

THIS SERIES FULLY CONFORMS TO THE EUROPEAN UNION DIRECTIVES 2011/65/EU FOR RoHS COMPLIANCY.

TOLERANCE UNLESS OTHERWISE SPECIFIED

.X ±0.25 .XX ±0.13 .XXX ±0.05