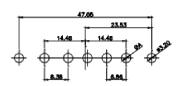

THESE DRAWINGS AND SPECIFICATIONS ARE THE PROPERTY OF EDAC INC..AND SHALL NOT BE REPRODUCED, OR COPIED OR USED AS THE BASIS FOR THE MANUFACTURE OR SALE OF APPARATUS WITHOUT WRITTEN PERMISSION.

|   | SW REFERENCE NO.: 628  | COMBO ASSEMBLY     |
|---|------------------------|--------------------|
|   | DRAWN: C.B             | DATE: JAN. 01/2019 |
|   | CHECKED:               | DATE:              |
| ; | SCALE: N.T.S           | SHEET 2 OF 6       |
| ) | DRAWING NUMBER: 628-17 | W2624-3TF ISSUE    |

028-17VV2024-31E PART NUMBER: 628-17W2624-3TE TOLERANCE UNLESS OTHERWISE SPECIFIED .X ±0.25 .XX ±0.13

.XXX ±0.05

THIS IS A C.A.D. GENERATED DRAWING DO NOT MAKE MANUAL REVISIONS TO MASTER.

ISSUE NUMBER ORIGINAL