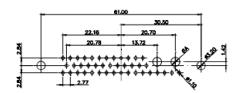

THESE DRAWINGS AND SPECIFICATIONS ARE THE PROPERTY OF EDAC INC..AND SHALL NOT BE REPRODUCED, OR COPIED OR USED AS THE BASIS FOR THE MANUFACTURE OR SALE OF APPARATUS WITHOUT WRITTEN PERMISSION.

|   | SW REFERENCE NO.: 628  | COMBO ASSEMBLY     |
|---|------------------------|--------------------|
|   | DRAWN: C.B             | DATE: JAN. 01/2019 |
|   | CHECKED:               | DATE:              |
| ; | SCALE: N.T.S           | SHEET 2 OF 6       |
| ) | DRAWING NUMBER: 628-17 | W2624-3TF ISSUE    |

028-17VV2024-31E PART NUMBER: 628-17W2624-3TE TOLERANCE UNLESS OTHERWISE SPECIFIED .X ±0.25 .XX ±0.13

.XXX ±0.05

THIS IS A C.A.D. GENERATED DRAWING DO NOT MAKE MANUAL REVISIONS TO MASTER.

ISSUE NUMBER ORIGINAL