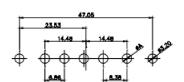

THESE DRAWINGS AND SPECIFICATIONS ARE THE PROPERTY OF EDAC INC.,AND SHALL NOT BE REPRODUCED,OR COPIED OR USED AS THE BASIS FOR THE MANUFACTURE OR SALE OF APPARATUS WITHOUT WRITTEN PERMISSION.

| SW REFERENCE NO.: 628 C         | OMBO ASSEMBLY      |
|---------------------------------|--------------------|
| DRAWN: C.B                      | DATE: JAN. 01/2019 |
| CHECKED:                        | DATE:              |
| SCALE: N.T.S                    | SHEET 3 OF 4       |
| DDAWING NUMBED: 628 17W2624 3TE |                    |

DRAWING NUMBER: 628-17W2624-3TE ISSUE PART NUMBER: 628-17W2624-3TE

THIS SERIES FULLY CONFORMS TO THE EUROPEAN UNION DIRECTIVES 2011/65/EU FOR RoHS COMPLIANCY.

THIS IS A C.A.D. GENERATED DRAWING DO NOT MAKE MANUAL REVISIONS TO MASTER.

ISSUE NUMBER ORIGINAL

9W4 Male

25W3 Male

9W4 Female

25W3 Female

13W3 Male

36W4 Male

13W3 Female