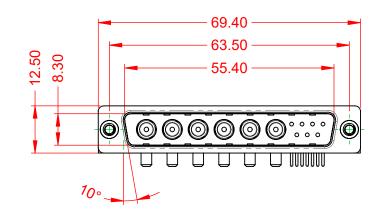

.XX ±0.13 .XXX ±0.05

1000V AC rms

-55°C ~ 125°C

|             | COMBINATION D-SUB                    |                                                                                                                                       | SW REFERENCE NO.: 629 COMBO ASSEMBLY |                    |       |
|-------------|--------------------------------------|---------------------------------------------------------------------------------------------------------------------------------------|--------------------------------------|--------------------|-------|
|             |                                      |                                                                                                                                       | DRAWN: C.B                           | DATE: JAN. 01/2019 |       |
|             |                                      |                                                                                                                                       | CHECKED:                             | DATE:              |       |
| то          | EDAC INC                             | THESE DRAWINGS AND SPECIFICATIONS<br>ARE THE PROPERTY OF EDAC INC.,AND                                                                | SCALE: (IN C.A.D. 1:1)               | SHEET 1 OF         | 2     |
| /ES<br>ICY. | YOUR CONNECTION TO QUALITY & SERVICE | SHALL NOT BE REPRODUCED, OR COPIED<br>OR USED AS THE BASIS FOR THE<br>MANUFACTURE OR SALE OF APPARATUS<br>WITHOUT WRITTEN PERMISSION. | DRAWING NUMBER: 629-13W6650-2NC      |                    | ISSUE |
|             |                                      |                                                                                                                                       | PART NUMBER: 629-13W                 | 6650-2NC           | 1     |