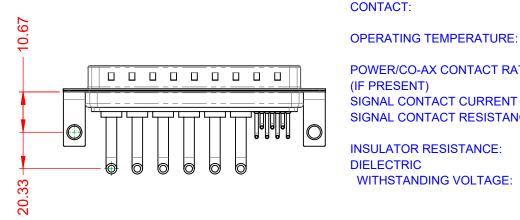

NOTES:

MATERIAL: HOUSING: SHELL: CONTACT:

WITHSTANDING VOLTAGE:

THERMOPLASTIC POLYESTER, UL94V-0 STEEL, NICKEL PLATED COPPER ALLOY, 30µ" GOLD PLATED

20A (CURRENT) POWER/CO-AX CONTACT RATING: (IF PRESENT) SIGNAL CONTACT CURRENT RATING: 5A PER CONTACT SIGNAL CONTACT RESISTANCE:  $10m\Omega$  MAX. **INSULATOR RESISTANCE:** 5000MΩ min. DIELECTRIC