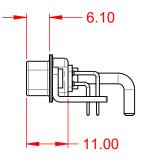

.XX ±0.13 .XXX ±0.05

1000V AC rms

-55°C ~ 125°C

|             | COMBINATION D-SUB                    |                                                                                                                                       | SW REFERENCE NO.: 629 COMBO ASSEMBLY |                    |       |
|-------------|--------------------------------------|---------------------------------------------------------------------------------------------------------------------------------------|--------------------------------------|--------------------|-------|
|             |                                      |                                                                                                                                       | DRAWN: C.B                           | DATE: JAN. 01/2019 |       |
|             |                                      |                                                                                                                                       | CHECKED:                             | DATE:              |       |
| то          | EDAC INC                             | THESE DRAWINGS AND SPECIFICATIONS<br>ARE THE PROPERTY OF EDAC INC.,AND                                                                | SCALE: (IN C.A.D. 1:1)               | SHEET 1 OF         | 2     |
| /ES<br>ICY. | YOUR CONNECTION TO QUALITY & SERVICE | SHALL NOT BE REPRODUCED, OR COPIED<br>OR USED AS THE BASIS FOR THE<br>MANUFACTURE OR SALE OF APPARATUS<br>WITHOUT WRITTEN PERMISSION. | DRAWING NUMBER: 629-13W6650-2NC      |                    | ISSUE |
|             |                                      |                                                                                                                                       | PART NUMBER: 629-13W                 | 6650-2NC           | 1     |