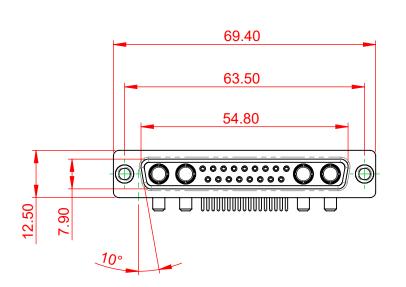

DRAWING NUMBER: 630-21W4250-3T1 ISSUE PART NUMBER: 630-21W4250-3T1

20.33

TOLERANCE UNLESS OTHERWISE SPECIFIED

.X ±0.25 .XX ±0.13 .XXX ±0.05

THIS IS A C.A.D. GENERATED DRAWING DO NOT MAKE MANUAL REVISIONS TO MASTER.