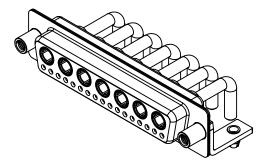

## NOTES:

MATERIAL: HOUSING: SHELL: CONTACT:

THERMOPLASTIC POLYESTER, UL94V-0 STEEL, TIN PLATED COPPER ALLOY, GOLD FLASH PLATED

**OPERATING TEMPERATURE:** -55°C ~ 125°C

30A (CURRENT) POWER/CO-AX CONTACT RATING: (IF PRESENT)

SIGNAL CONTACT CURRENT RATING: 5A PER CONTACT SIGNAL CONTACT RESISTANCE:  $10m\Omega$  MAX.

**INSULATOR RESISTANCE:** DIELECTRIC WITHSTANDING VOLTAGE: 5000MΩ min.

1000V AC rms

| COMBINATION D-SUB                    |                                                                                                                                                                                                                | SW REFERENCE NO.: 630 COMBO ASSEMBLY |                    |       |
|--------------------------------------|----------------------------------------------------------------------------------------------------------------------------------------------------------------------------------------------------------------|--------------------------------------|--------------------|-------|
|                                      |                                                                                                                                                                                                                | DRAWN: C.B                           | DATE: JAN. 01/2019 |       |
|                                      |                                                                                                                                                                                                                |                                      | CHECKED: DATE:     |       |
| EDAC INC                             | THESE DRAWINGS AND SPECIFICATIONS<br>ARE THE PROPERTY OF EDAC INC.,AND<br>SHALL NOT BE REPRODUCED,OR COPIED<br>OR USED AS THE BASIS FOR THE<br>MANUFACTURE OR SALE OF APPARATUS<br>WITHOUT WRITTEN PERMISSION. | SCALE: (IN C.A.D. 1:1)               | SHEET 1 OF         | 2     |
| TORONTO, ONTARIO<br>CANADA           |                                                                                                                                                                                                                | DRAWING NUMBER: 630-24W7250-3TD      |                    | ISSUE |
| YOUR CONNECTION TO QUALITY & SERVICE |                                                                                                                                                                                                                | PART NUMBER: 630-24W7                | 7250-3TD           | 1     |