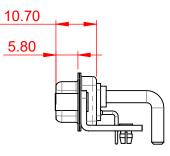

TOLERANCE UNLESS OTHERWISE SPECIFIED .X ±0.25 .XX ±0.13 .XXX ±0.05

THIS IS A C.A.D. GENERATED DRAWING DO NOT MAKE MANUAL REVISIONS TO MASTER.

**ISSUE NUMBER** 

ORIGINAL

(1)

## 11.94 20.33 0 0 Ø 0 6 6 6

THIS SERIES FULLY CONFORMS TO THE EUROPEAN UNION DIRECTIVES 2011/65/EU FOR RoHS COMPLIANCY.

COMPLIANT

## NOTES:

MATERIAL: HOUSING: SHELL: CONTACT:

THERMOPLASTIC POLYESTER, UL94V-0 STEEL, TIN PLATED COPPER ALLOY, GOLD FLASH PLATED

**OPERATING TEMPERATURE:** -55°C ~ 125°C

30A (CURRENT) POWER/CO-AX CONTACT RATING: (IF PRESENT)

SIGNAL CONTACT CURRENT RATING: 5A PER CONTACT SIGNAL CONTACT RESISTANCE:  $10m\Omega$  MAX.

**INSULATOR RESISTANCE:** DIELECTRIC WITHSTANDING VOLTAGE: 5000MΩ min.

1000V AC rms

| COMBINATION D-SUB                    |                                                                                                                                                                                                                | SW REFERENCE NO.: 630 COMBO ASSEMBLY |                    |       |
|--------------------------------------|----------------------------------------------------------------------------------------------------------------------------------------------------------------------------------------------------------------|--------------------------------------|--------------------|-------|
|                                      |                                                                                                                                                                                                                | DRAWN: C.B                           | DATE: JAN. 01/2019 |       |
|                                      |                                                                                                                                                                                                                |                                      | CHECKED: DATE:     |       |
| EDAC INC                             | THESE DRAWINGS AND SPECIFICATIONS<br>ARE THE PROPERTY OF EDAC INC.,AND<br>SHALL NOT BE REPRODUCED,OR COPIED<br>OR USED AS THE BASIS FOR THE<br>MANUFACTURE OR SALE OF APPARATUS<br>WITHOUT WRITTEN PERMISSION. | SCALE: (IN C.A.D. 1:1)               | SHEET 1 OF         | 2     |
| TORONTO, ONTARIO<br>CANADA           |                                                                                                                                                                                                                | DRAWING NUMBER: 630-24W7250-3TD      |                    | ISSUE |
| YOUR CONNECTION TO QUALITY & SERVICE |                                                                                                                                                                                                                | PART NUMBER: 630-24W7                | 7250-3TD           | 1     |