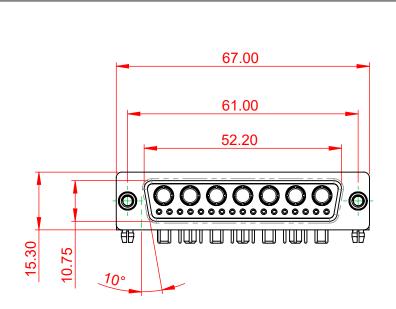

TOLERANCE UNLESS OTHERWISE SPECIFIED .X ±0.25 .XX ±0.13 .XXX ±0.05

THIS IS A C.A.D. GENERATED DRAWING DO NOT MAKE MANUAL REVISIONS TO MASTER.

**ISSUE NUMBER** 

ORIGINAL

(1)

## 11.94 20.33 0 0 Ø 0 6 6 6

THIS SERIES FULLY CONFORMS TO THE EUROPEAN UNION DIRECTIVES 2011/65/EU FOR RoHS COMPLIANCY.

COMPLIANT

## NOTES:

MATERIAL: HOUSING: SHELL: CONTACT:

THERMOPLASTIC POLYESTER, UL94V-0 STEEL, TIN PLATED COPPER ALLOY, GOLD FLASH PLATED

**OPERATING TEMPERATURE:** -55°C ~ 125°C

30A (CURRENT) POWER/CO-AX CONTACT RATING: (IF PRESENT)

SIGNAL CONTACT CURRENT RATING: 5A PER CONTACT SIGNAL CONTACT RESISTANCE:  $10m\Omega$  MAX.

**INSULATOR RESISTANCE:** DIELECTRIC WITHSTANDING VOLTAGE: 5000MΩ min.

1000V AC rms

| COMBINATION D-SUB                    |                                                                                                                                                                                                                | SW REFERENCE NO.: 630 COMBO ASSEMBLY |                    |       |
|--------------------------------------|----------------------------------------------------------------------------------------------------------------------------------------------------------------------------------------------------------------|--------------------------------------|--------------------|-------|
|                                      |                                                                                                                                                                                                                | DRAWN: C.B                           | DATE: JAN. 01/2019 |       |
|                                      |                                                                                                                                                                                                                |                                      | CHECKED: DATE:     |       |
| EDAC INC                             | THESE DRAWINGS AND SPECIFICATIONS<br>ARE THE PROPERTY OF EDAC INC.,AND<br>SHALL NOT BE REPRODUCED,OR COPIED<br>OR USED AS THE BASIS FOR THE<br>MANUFACTURE OR SALE OF APPARATUS<br>WITHOUT WRITTEN PERMISSION. | SCALE: (IN C.A.D. 1:1)               | SHEET 1 OF         | 2     |
| TORONTO, ONTARIO<br>CANADA           |                                                                                                                                                                                                                | DRAWING NUMBER: 630-24W7250-3TD      |                    | ISSUE |
| YOUR CONNECTION TO QUALITY & SERVICE |                                                                                                                                                                                                                | PART NUMBER: 630-24W7                | 7250-3TD           | 1     |