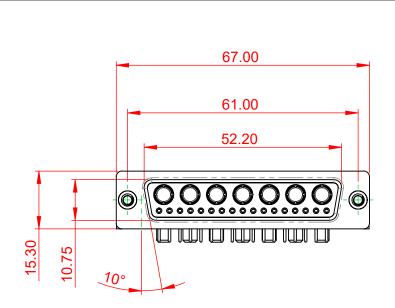

INSULATOR RESISTANCE: DIELECTRIC WITHSTANDING VOLTAGE: 5000MΩ min.

-55°C ~ 125°C

1000V AC rms

|   | COMBINATION D-SUB                      |                                                                                                                                                                                                                | SW REFERENCE NO.: 630 COMBO ASSEMBLY |                  |       |
|---|----------------------------------------|----------------------------------------------------------------------------------------------------------------------------------------------------------------------------------------------------------------|--------------------------------------|------------------|-------|
|   |                                        |                                                                                                                                                                                                                | DRAWN: C.B                           | DATE: JAN. 01/20 | 19    |
|   |                                        |                                                                                                                                                                                                                | CHECKED:                             | DATE:            |       |
| E | EDAC INC<br>TORONTO, ONTARIO<br>CANADA | THESE DRAWINGS AND SPECIFICATIONS<br>ARE THE PROPERTY OF EDAC INC.,AND<br>SHALL NOT BE REPRODUCED,OR COPIED<br>OR USED AS THE BASIS FOR THE<br>MANUFACTURE OR SALE OF APPARATUS<br>WITHOUT WRITTEN PERMISSION. | SCALE: (IN C.A.D. 1:1)               | SHEET 1 OF       | 2     |
|   |                                        |                                                                                                                                                                                                                | DRAWING NUMBER: 630-24W7650-4T4      |                  | ISSUE |
|   | YOUR CONNECTION TO QUALITY & SERVICE   |                                                                                                                                                                                                                | PART NUMBER: 630-24W                 | 7650-4T4         | 1     |