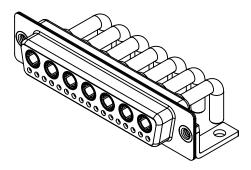

INSULATOR RESISTANCE: DIELECTRIC WITHSTANDING VOLTAGE: 5000MΩ min.

-55°C ~ 125°C

1000V AC rms

|   | COMBINATION D-SUB                      |                                                                                                                                                                                                                | SW REFERENCE NO.: 630 COMBO ASSEMBLY |                  |       |
|---|----------------------------------------|----------------------------------------------------------------------------------------------------------------------------------------------------------------------------------------------------------------|--------------------------------------|------------------|-------|
|   |                                        |                                                                                                                                                                                                                | DRAWN: C.B                           | DATE: JAN. 01/20 | 19    |
|   |                                        |                                                                                                                                                                                                                | CHECKED:                             | DATE:            |       |
| E | EDAC INC<br>TORONTO, ONTARIO<br>CANADA | THESE DRAWINGS AND SPECIFICATIONS<br>ARE THE PROPERTY OF EDAC INC.,AND<br>SHALL NOT BE REPRODUCED,OR COPIED<br>OR USED AS THE BASIS FOR THE<br>MANUFACTURE OR SALE OF APPARATUS<br>WITHOUT WRITTEN PERMISSION. | SCALE: (IN C.A.D. 1:1)               | SHEET 1 OF       | 2     |
|   |                                        |                                                                                                                                                                                                                | DRAWING NUMBER: 630-24W7650-4T4      |                  | ISSUE |
|   | YOUR CONNECTION TO QUALITY & SERVICE   |                                                                                                                                                                                                                | PART NUMBER: 630-24W                 | 7650-4T4         | 1     |