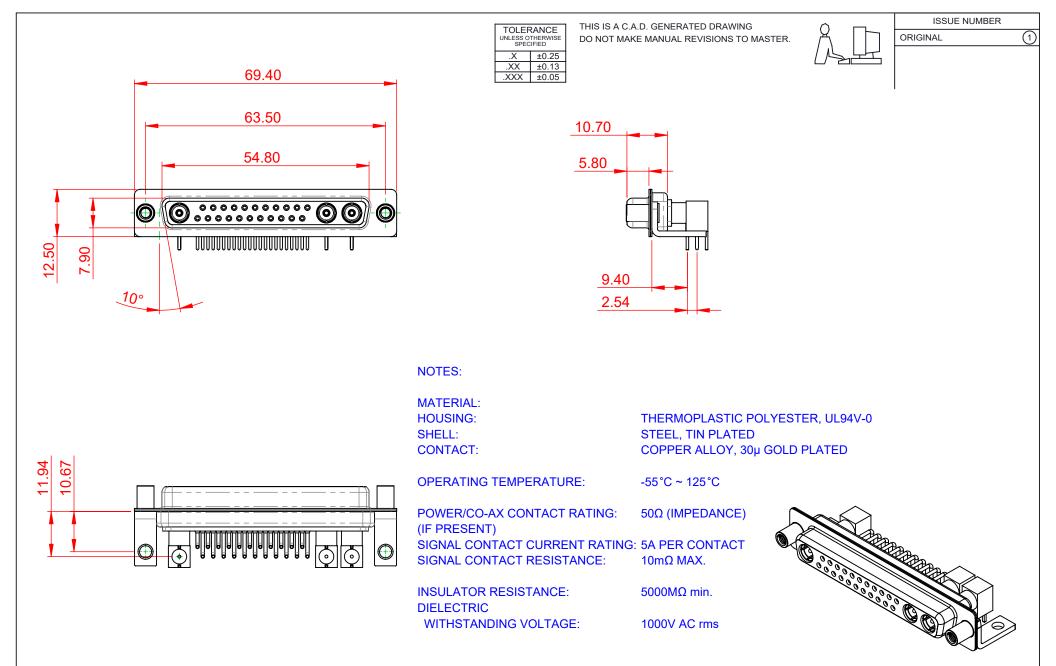

| COMBINATION D-SUB                    |                                                                                                                                                                                                                | SW REFERENCE NO.: 630 COMBO ASSEMBLY |                  |       |
|--------------------------------------|----------------------------------------------------------------------------------------------------------------------------------------------------------------------------------------------------------------|--------------------------------------|------------------|-------|
|                                      |                                                                                                                                                                                                                | DRAWN: C.B                           | DATE: JAN. 01/20 | 19    |
|                                      |                                                                                                                                                                                                                | CHECKED:                             | DATE:            |       |
| EDAC INC                             | THESE DRAWINGS AND SPECIFICATIONS<br>ARE THE PROPERTY OF EDAC INC.,AND<br>SHALL NOT BE REPRODUCED,OR COPIED<br>OR USED AS THE BASIS FOR THE<br>MANUFACTURE OR SALE OF APPARATUS<br>WITHOUT WRITTEN PERMISSION. | SCALE: (IN C.A.D. 1:1)               | SHEET 1 OF       | 2     |
| TORONTO, ONTARIO<br>CANADA           |                                                                                                                                                                                                                | DRAWING NUMBER: 630-25W              | 3640-5T6         | ISSUE |
| YOUR CONNECTION TO QUALITY & SERVICE |                                                                                                                                                                                                                | PART NUMBER: 630-25W                 | 3640-5T6         | 1     |