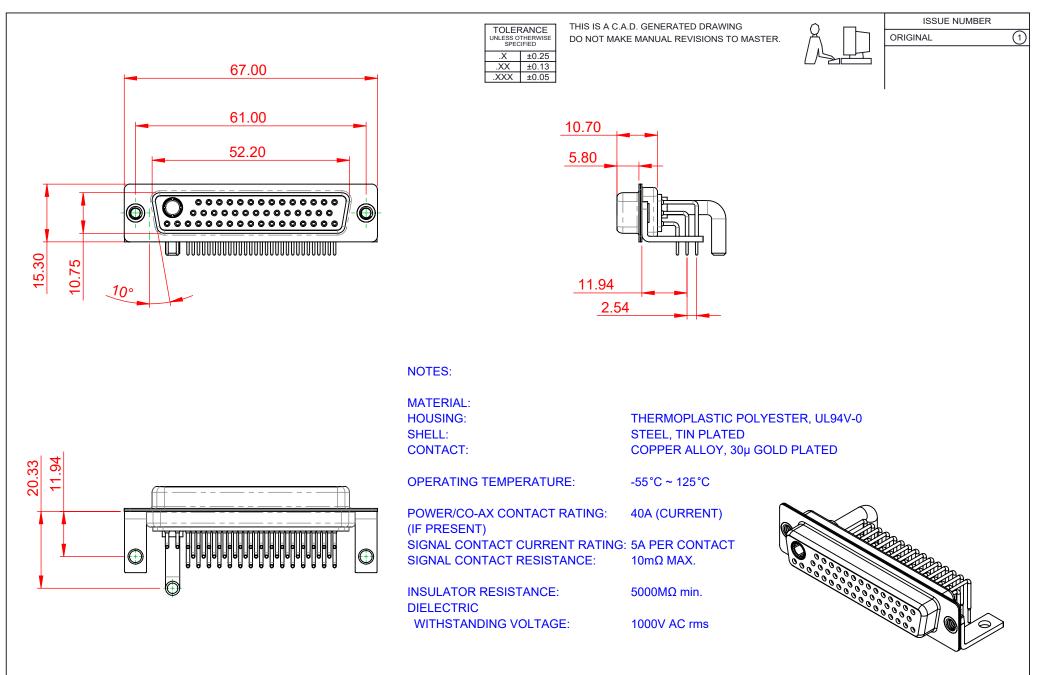

|                            |                                      | CHECKED: DATE:   THESE DRAWINGS AND SPECIFICATIONS SCALE: (IN C.A.D. 1:1) SHEET 1 OF 2                                                                                            |                          |                 |                    |          |   |    |       |
|----------------------------|--------------------------------------|-----------------------------------------------------------------------------------------------------------------------------------------------------------------------------------|--------------------------|-----------------|--------------------|----------|---|----|-------|
| COMBINATION D-SUB          |                                      | DRAWN: C.B                                                                                                                                                                        |                          | DATE            | DATE: JAN. 01/2019 |          |   | 19 |       |
|                            |                                      |                                                                                                                                                                                   | CHECKED:                 |                 | DATI               | DATE:    |   |    |       |
| ED/                        | EDAC INC                             | THESE DRAWINGS AND SPECIFICATIONS<br>ARE THE PROPERTY OF EDAC INC., AND<br>SHALL NOT BE REPRODUCED, OR COPIED<br>OR USED AS THE BASIS FOR THE<br>MANUFACTURE OR SALE OF APPARATUS | SCALE:                   | (IN C.A.D. 1:1) | SHE                | ΞT       | 1 | OF | 2     |
|                            | D, ONTARIO<br>NADA                   |                                                                                                                                                                                   | DRAWING NUMBER: 630-47W1 |                 |                    | 1650-4TC |   |    | ISSUE |
| YOUR CONNECTION TO QUALITY | YOUR CONNECTION TO QUALITY & SERVICE |                                                                                                                                                                                   | PART NUM                 | MBER: 630-4     | /W1650-4           | 4TC      |   |    | 1     |