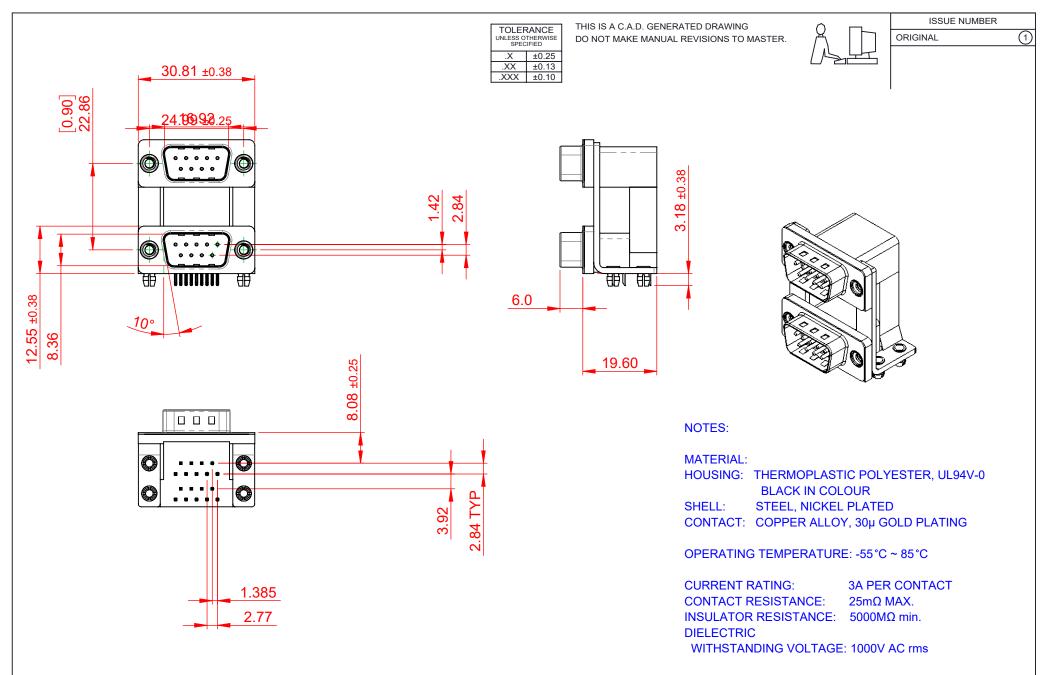

|            | 661 SERIES D-SUB CONNECTOR           |                                                                                                                                       | SW REFERENCE NO.: 661 ASSEMBLY  |                  |       |
|------------|--------------------------------------|---------------------------------------------------------------------------------------------------------------------------------------|---------------------------------|------------------|-------|
|            |                                      |                                                                                                                                       | DRAWN: C.B                      | DATE: AUG. 01/20 | 018   |
|            |                                      |                                                                                                                                       | CHECKED:                        | DATE:            |       |
| 0          | EDAC INC                             | THESE DRAWINGS AND SPECIFICATIONS<br>ARE THE PROPERTY OF EDAC INCAND                                                                  | SCALE: 1:1                      | SHEET 1 OF       | 1     |
| res<br>CY. | TORONTO, ONTARIO<br>CANADA           | SHALL NOT BE REPRODUCED, OR COPIED<br>OR USED AS THE BASIS FOR THE<br>MANUFACTURE OR SALE OF APPARATUS<br>WITHOUT WRITTEN PERMISSION. | DRAWING NUMBER: 661-009-664-048 |                  | ISSUE |
|            | YOUR CONNECTION TO QUALITY & SERVICE |                                                                                                                                       | PART NUMBER: 661-009            | -664-048         | 1     |

THIS SERIES FULLY CONFORMS TO THE EUROPEAN UNION DIRECTIVES 2011/65/EU FOR RoHS COMPLIANCY.