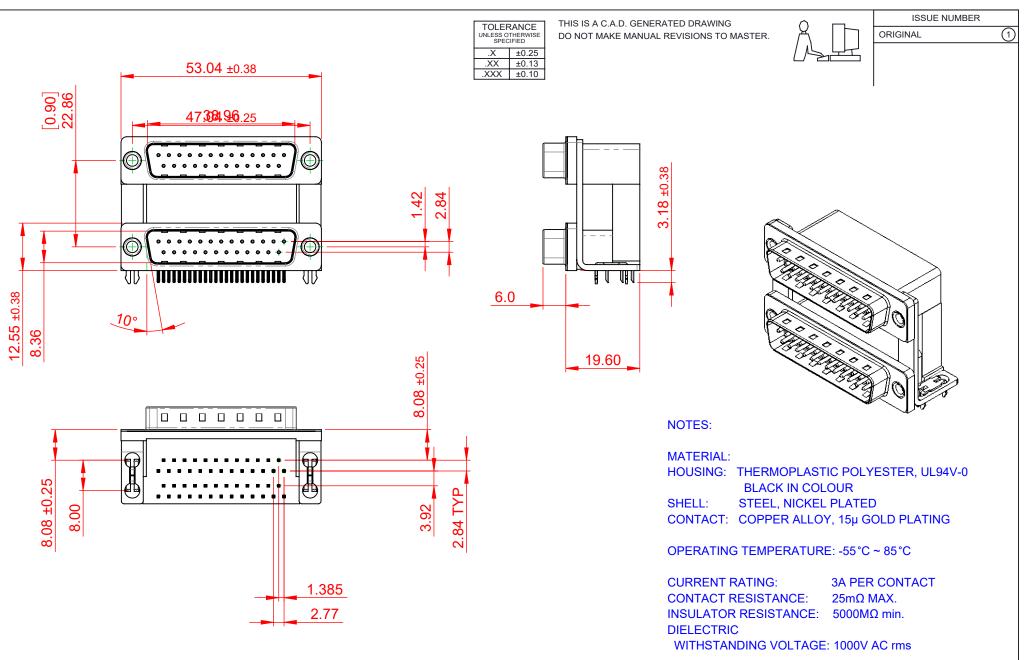

|                                                                                                   | 661 SERIES D-SUB CONNECTOR                                                     |                                                                                                                                                                                                                | SW REFERENCE NO.: 661 ASSEMBLY  |                  |       |
|---------------------------------------------------------------------------------------------------|--------------------------------------------------------------------------------|----------------------------------------------------------------------------------------------------------------------------------------------------------------------------------------------------------------|---------------------------------|------------------|-------|
|                                                                                                   |                                                                                |                                                                                                                                                                                                                | DRAWN: C.B                      | DATE: AUG. 01/20 | 018   |
|                                                                                                   |                                                                                |                                                                                                                                                                                                                | CHECKED:                        | DATE:            |       |
| THIS SERIES FULLY CONFORMS TO<br>THE EUROPEAN UNION DIRECTIVES<br>2011/65/EU FOR RoHS COMPLIANCY. | EDAC INC<br>TORONTO, ONTARIO<br>CANADA<br>YOUR CONNECTION TO QUALITY & SERVICE | THESE DRAWINGS AND SPECIFICATIONS<br>ARE THE PROPERTY OF EDAC INC.,AND<br>SHALL NOT BE REPRODUCED,OR COPIED<br>OR USED AS THE BASIS FOR THE<br>MANUFACTURE OR SALE OF APPARATUS<br>WITHOUT WRITTEN PERMISSION. | SCALE: 1:1                      | SHEET 1 OF       | 1     |
|                                                                                                   |                                                                                |                                                                                                                                                                                                                | DRAWING NUMBER: 661-025-364-030 |                  | ISSUE |
|                                                                                                   |                                                                                |                                                                                                                                                                                                                | PART NUMBER: 661-025-364-030    |                  | 1     |