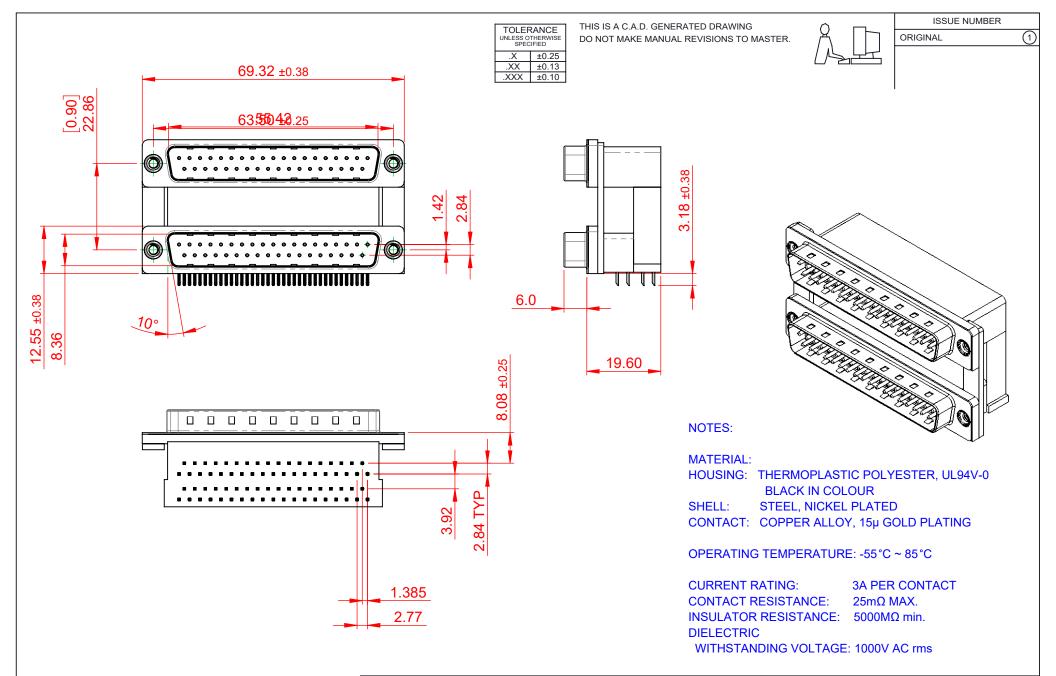

|             | 661 SERIES D-SUB CONNECTOR           |                                                                                                                                       | SW REFERENCE NO.: 661 ASSEMBLY  |                  |       |
|-------------|--------------------------------------|---------------------------------------------------------------------------------------------------------------------------------------|---------------------------------|------------------|-------|
|             |                                      |                                                                                                                                       | DRAWN: C.B                      | DATE: AUG. 01/20 | 018   |
|             |                                      |                                                                                                                                       | CHECKED:                        | DATE:            |       |
| ГО          | EDAC INC                             | THESE DRAWINGS AND SPECIFICATIONS<br>ARE THE PROPERTY OF EDAC INCAND                                                                  | SCALE: 1:1                      | SHEET 1 OF       | 1     |
| /ES<br>ICY. | YOUR CONNECTION TO QUALITY & SERVICE | SHALL NOT BE REPRODUCED, OR COPIED<br>OR USED AS THE BASIS FOR THE<br>MANUFACTURE OR SALE OF APPARATUS<br>WITHOUT WRITTEN PERMISSION. | DRAWING NUMBER: 661-037-364-008 |                  | ISSUE |
|             |                                      |                                                                                                                                       | PART NUMBER: 661-037            | -364-008         | 1     |

THIS SERIES FULLY CONFORMS TO THE EUROPEAN UNION DIRECTIVE 2011/65/EU FOR RoHS COMPLIANC COMPLIANT