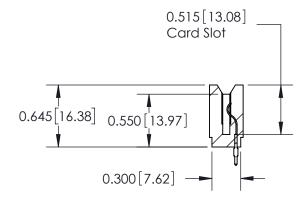

ISSUE NUMBER

ORIGINAL

Contact Information
520-P.C. Tail, Regular Point - Tail LG.=.190(4.83)
.156" (3.96mm) Contact Spacing x .200" (5.08mm) Row Spacing

**SECTION A-A** 

| 737 Series Ultra-Mate Card Edge Connector - Press Fit |
|-------------------------------------------------------|
|                                                       |