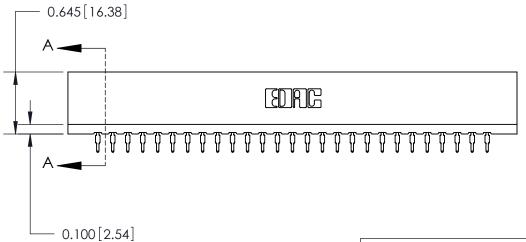

ISSUE NUMBER

ORIGINAL

Contact Information
520-P.C. Tail, Regular Point - Tail LG.=.190(4.83)
.156" (3.96mm) Contact Spacing x .200" (5.08mm) Row Spacing

**SECTION A-A** 

| 737 Series Ultra-Mate Card Edge Connector - Press Fit |
|-------------------------------------------------------|
|                                                       |