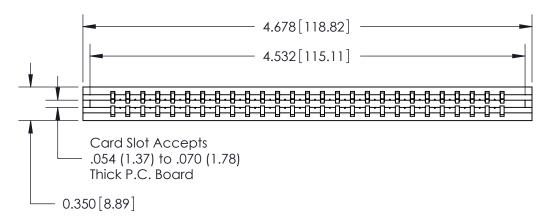

ISSUE NUMBER

ORIGINAL

Contact Information
520-P.C. Tail, Regular Point - Tail LG.=.190(4.83)
.156" (3.96mm) Contact Spacing x .200" (5.08mm) Row Spacing

**SECTION A-A** 

| 737 Series Ultra-Mate Card Edge Connector - Press Fit |
|-------------------------------------------------------|
|                                                       |