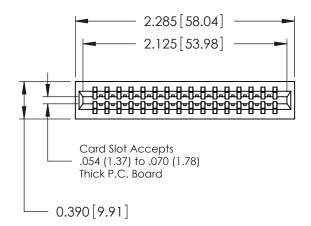

## THIS IS A C.A.D. GENERATED DRAWING DO NOT MAKE MANUAL REVISIONS TO MASTER.

ISSUE NUMBER

ORIGINAL

746-ENG MASTER
DATE: AUG 20/09

SHEET 1 OF 1

ISSUE

DATE:

Contact Information
541-Wire Wrap, Regular Point - Tail LG.=.750(19.05)
.125" (3.18mm) Contact Spacing x .250" (6.35mm) Row Spacing

| 746 Series Ultra-Mate Card Edge Connector - Press Fit |                                                                                                                                                                     | ACAD REFERENCE NO. |   |
|-------------------------------------------------------|---------------------------------------------------------------------------------------------------------------------------------------------------------------------|--------------------|---|
|                                                       |                                                                                                                                                                     | DRAWN: J.LEE       |   |
| Part Number: 746-032-541-601                          |                                                                                                                                                                     | CHECKED:           |   |
| EDAC INC TORONTO, ONTARIO CANADA                      | THESE DRAWINGS AND SPECIFICATIONS ARE THE PROPERTY OF EDAC INC.,AND SHALL NOT BE REPRODUCED,OR COPIED OR USED AS THE BASIS FOR THE MANUFACTURE OR SALE OF APPARATUS | SCALE:             | 5 |
|                                                       |                                                                                                                                                                     | DRAWING NUMBER     |   |
|                                                       |                                                                                                                                                                     | 746-ENG MASTER     |   |
| YOUR CONNECTION TO QUALITY & SERVICE                  | WITHOUT WRITTEN PERMISSION                                                                                                                                          |                    |   |