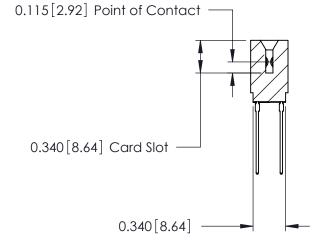

## THIS IS A C.A.D. GENERATED DRAWING DO NOT MAKE MANUAL REVISIONS TO MASTER.

ISSUE NUMBER

ORIGINAL

746-ENG MASTER
DATE: AUG 20/09

SHEET 1 OF 1

ISSUE

DATE:

Contact Information
541-Wire Wrap, Regular Point - Tail LG.=.750(19.05)
.125" (3.18mm) Contact Spacing x .250" (6.35mm) Row Spacing

| 746 Series Ultra-Mate Card Edge Connector - Press Fit |                                                                                                                                                                     | ACAD REFERENCE NO. |   |
|-------------------------------------------------------|---------------------------------------------------------------------------------------------------------------------------------------------------------------------|--------------------|---|
|                                                       |                                                                                                                                                                     | DRAWN: J.LEE       |   |
| Part Number: 746-032-541-601                          |                                                                                                                                                                     | CHECKED:           |   |
| EDAC INC TORONTO, ONTARIO CANADA                      | THESE DRAWINGS AND SPECIFICATIONS ARE THE PROPERTY OF EDAC INC.,AND SHALL NOT BE REPRODUCED,OR COPIED OR USED AS THE BASIS FOR THE MANUFACTURE OR SALE OF APPARATUS | SCALE:             | 5 |
|                                                       |                                                                                                                                                                     | DRAWING NUMBER     |   |
|                                                       |                                                                                                                                                                     | 746-ENG MASTER     |   |
| YOUR CONNECTION TO QUALITY & SERVICE                  | WITHOUT WRITTEN PERMISSION                                                                                                                                          |                    |   |