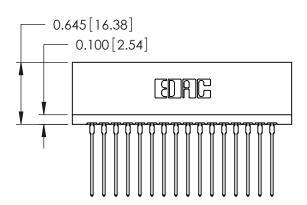

## THIS IS A C.A.D. GENERATED DRAWING DO NOT MAKE MANUAL REVISIONS TO MASTER.

ISSUE NUMBER

ORIGINAL

746-ENG MASTER
DATE: AUG 20/09

SHEET 1 OF 1

ISSUE

DATE:

Contact Information
541-Wire Wrap, Regular Point - Tail LG.=.750(19.05)
.125" (3.18mm) Contact Spacing x .250" (6.35mm) Row Spacing

| 746 Series Ultra-Mate Card Edge Connector - Press Fit |                                                                                                                                                                     | ACAD REFERENCE NO. |   |
|-------------------------------------------------------|---------------------------------------------------------------------------------------------------------------------------------------------------------------------|--------------------|---|
|                                                       |                                                                                                                                                                     | DRAWN: J.LEE       |   |
| Part Number: 746-032-541-601                          |                                                                                                                                                                     | CHECKED:           |   |
| EDAC INC TORONTO, ONTARIO CANADA                      | THESE DRAWINGS AND SPECIFICATIONS ARE THE PROPERTY OF EDAC INC.,AND SHALL NOT BE REPRODUCED,OR COPIED OR USED AS THE BASIS FOR THE MANUFACTURE OR SALE OF APPARATUS | SCALE:             | 5 |
|                                                       |                                                                                                                                                                     | DRAWING NUMBER     |   |
|                                                       |                                                                                                                                                                     | 746-ENG MASTER     |   |
| YOUR CONNECTION TO QUALITY & SERVICE                  | WITHOUT WRITTEN PERMISSION                                                                                                                                          |                    |   |