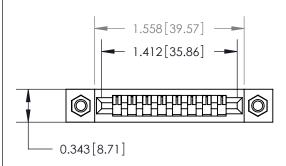

## **Mounting Option**

M3-0.5 Metric Threaded Inserts

## **Contact Detail**

PC Tail .046x.013(1.17x0.33) - Tail LG=.358(9.09) .156 [3.96] Contact Spacing x .200 [5.08] Row Spacing

**See Accompanying Page for:** 

**Contact Bend Details** 

1

**SECTION A-A** 

.095 [2.41] Point of Contact (Measured from bottom of Card Slot) Card Slot Accepts .054 [1.37] to .070 [1.78] Thick P.C. Board