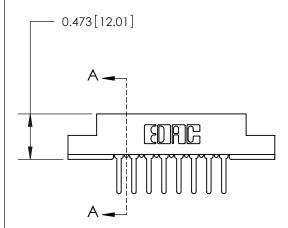

## **Contact Detail**

PC Tail .046x.013(1.17x0.33) - Tail LG=.358(9.09) .156 [3.96] Contact Spacing x .200 [5.08] Row Spacing

**See Accompanying Page for:** 

**Contact Bend Details** 

1

**SECTION A-A** 

.095 [2.41] Point of Contact (Measured from bottom of Card Slot) Card Slot Accepts .054 [1.37] to .070 [1.78] Thick P.C. Board