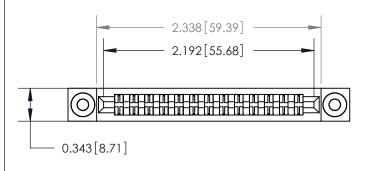

Card Slot Accepts .054 [1.37] to .070 [1.78] Thick P.C. Board

**See Accompanying Page for:** 

**Contact Bend Details** 

807/857 Series High Temp Card Edge Connector Part Number: 807-026-424-203

YOUR CONNECTION TO QUALITY & SERVICE