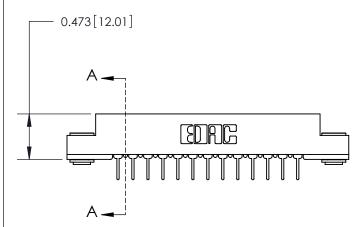

## **Contact Detail**

PC Tail .023x.013(0.58x0.33) - Tail LG=.213(5.41)

.156 [3.96] Contact Spacing x .200 [5.08] Row Spacing

.095 [2.41] Point of Contact (Measured from bottom of Card Slot)

**SECTION A-A** 

Card Slot Accepts .054 [1.37] to .070 [1.78] Thick P.C. Board

**See Accompanying Page for:** 

**Contact Bend Details** 

807/857 Series High Temp Card Edge Connector Part Number: 807-026-424-203

YOUR CONNECTION TO QUALITY & SERVICE