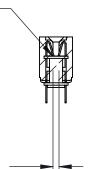

**Mounting Option** 

.116 (2.95) I.D. Floating Eyelets

## **Contact Detail**

PC Tail .023x.013(0.58x0.33) - Tail LG=.213(5.41)

.156 [3.96] Contact Spacing x .200 [5.08] Row Spacing





.095 [2.41] Point of Contact (Measured from bottom of Card Slot)



**SECTION A-A** 

Card Slot Accepts .054 [1.37] to .070 [1.78] Thick P.C. Board

**See Accompanying Page for:** 

**Contact Bend Details** 

807/857 Series High Temp Card Edge Connector Part Number: 807-026-424-203

YOUR CONNECTION TO QUALITY & SERVICE

| ACAD REFERENCE NO | 807 ENG MASTER   |
|-------------------|------------------|
| DRAWN: J.LEE      | DATE: AUG. 11/09 |
| CHECKED:          | DATE:            |
| SCALE: NTS        | SHEET 1 OF 2     |
| DRAWING NUMBER    | ISSUE            |

807 Assembly