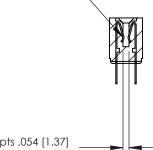

## **Contact Detail**

PC Tail .023x.013(0.58x0.33) - Tail LG=.213(5.41)

.156 [3.96] Contact Spacing x .200 [5.08] Row Spacing

**SECTION A-A** 

.095 [2.41] Point of Contact (Measured from bottom of Card Slot)

Card Slot Accepts .054 [1.37] to .070 [1.78] Thick P.C. Board

**See Accompanying Page for:** 

**Contact Bend Details** 

807/857 Series High Temp Card Edge Connector Part Number: 807-034-424-208

YOUR CONNECTION TO QUALITY & SERVICE