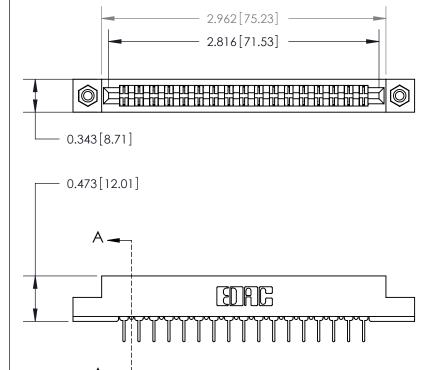

**Mounting Option** 

#4-40 Unified Threaded Inserts

Card Slot Accepts .054 [1.37] to .070 [1.78] Thick P.C. Board

**See Accompanying Page for:** 

**Contact Bend Details** 

807/857 Series High Temp Card Edge Connector Part Number: 807-034-424-208

YOUR CONNECTION TO QUALITY & SERVICE

807 Assembly