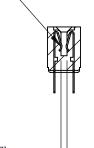

## **Contact Detail**

PC Tail .023x.013(0.58x0.33) - Tail LG=.213(5.41)

.156 [3.96] Contact Spacing x .200 [5.08] Row Spacing

**SECTION A-A** 

.095 [2.41] Point of Contact (Measured from bottom of Card Slot)