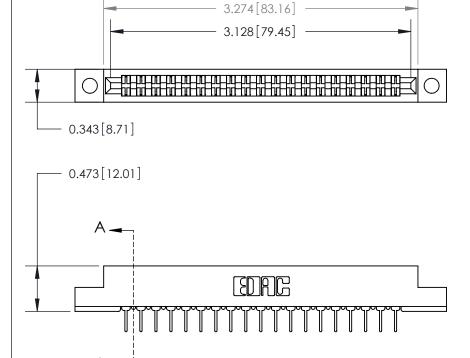

Card Slot Accepts .054 [1.37] to .070 [1.78] Thick P.C. Board

**See Accompanying Page for:** 

**Contact Bend Details** 

807/857 Series High Temp Card Edge Connector Part Number: 807-038-424-202

YOUR CONNECTION TO QUALITY & SERVICE

## **Contact Detail**

PC Tail .023x.013(0.58x0.33) - Tail LG=.213(5.41)

.156 [3.96] Contact Spacing x .200 [5.08] Row Spacing

**SECTION A-A** 

.095 [2.41] Point of Contact (Measured from bottom of Card Slot)