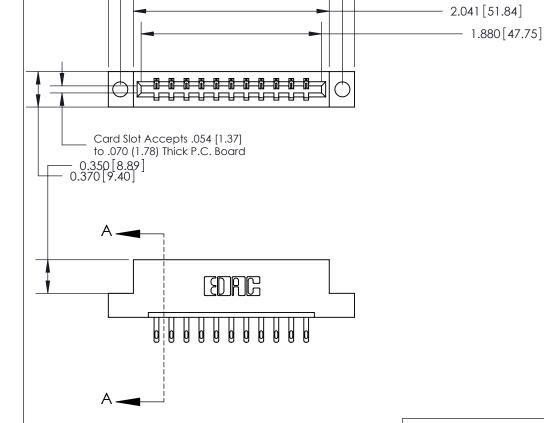

ISSUE NUMBER

ORIGINAL

SECTION A-A 0.388 [9.86] Card Slot .160 [4.06] Point of Contact-

833 Series High Temp Card Edge Connector Part Number: 833-011-500-104

YOUR CONNECTION TO QUALITY & SERVICE

**EDAC INC** TORONTO, ONTARIO CANADA