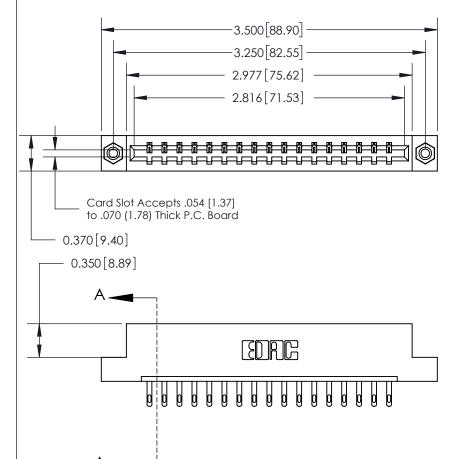

## 833 Series High Temp Card Edge Connector Part Number: 833-017-500-108

**Bend Detail Mounting Options** 

YOUR CONNECTION TO QUALITY & SERVICE

**EDAC INC** TORONTO, ONTARIO CANADA

THESE DRAWINGS AND SPECIFICATIONS ARE THE PROPERTY OF EDAC INC.,AND SHALL NOT BE REPRODUCED, OR COPIED OR USED AS THE BASIS FOR THE MANUFACTURE OR SALE OF APPARATUS WITHOUT WRITTEN PERMISSION.

| ACAD REFERENCE NO. | 833 ENG MASTER   |  |  |
|--------------------|------------------|--|--|
| DRAWN: J.LEE       | DATE: OCT. 14/09 |  |  |
| CHECKED:           | DATE:            |  |  |
| SCALE: NTS         | SHEET 1 OF 3     |  |  |
| DRAWING NUMBER     | ISSUE            |  |  |
| 833 Assembly       | 1                |  |  |