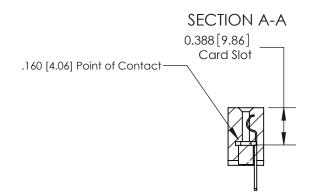

## **Contact Detail**

500-Wire Hole .050x.025(1.27x0.64) - Tail LG=.260(6.60)

.156 [3.96] Contact Spacing x .200 [5.08] Row Spacing

THIS IS A C.A.D. GENERATED DRAWING DO NOT MAKE MANUAL REVISIONS TO MASTER.