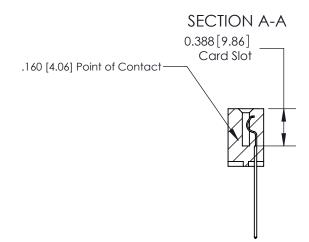

## **Contact Detail**

544-Wire Wrap .050x.025(1.27x0.64) - Tail LG=.750(19.05)

.156 [3.96] Contact Spacing x .200 [5.08] Row Spacing

THIS IS A C.A.D. GENERATED DRAWING DO NOT MAKE MANUAL REVISIONS TO MASTER.