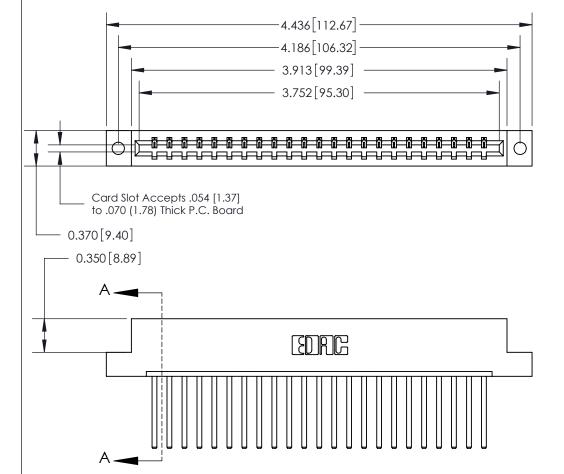

## See Accompanying Page for:

- **Bend Detail**
- **Mounting Options**

833 Series High Temp Card Edge Connector Part Number: 833-023-544-102

**EDAC INC** TORONTO, ONTARIO CANADA

THESE DRAWINGS AND SPECIFICATIONS ARE THE PROPERTY OF EDAC INC.,AND SHALL NOT BE REPRODUCED, OR COPIED OR USED AS THE BASIS FOR THE MANUFACTURE OR SALE OF APPARATUS WITHOUT WRITTEN PERMISSION.

| ACAD REFERENCE NO. 833 ENG MASTER |                  |  |  |
|-----------------------------------|------------------|--|--|
| DRAWN: J.LEE                      | DATE: OCT. 14/09 |  |  |
| CHECKED:                          | DATE:            |  |  |
| SCALE: NTS                        | SHEET 1 OF 3     |  |  |
| DRAWING NUMBER                    | ISSUE            |  |  |
| 833 Assembly                      | 1                |  |  |