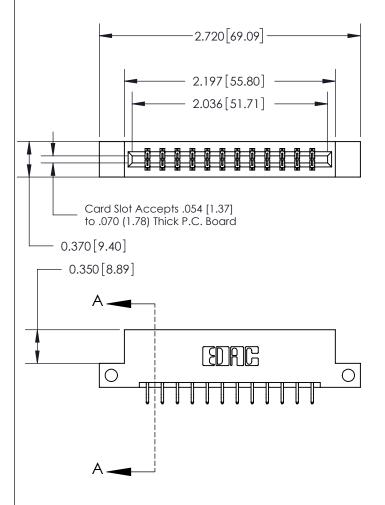

833 Series High Temp Card Edge Connector Part Number: 833-024-556-212

**EDAC INC** TORONTO, ONTARIO CANADA

THESE DRAWINGS AND SPECIFICATIONS ARE THE PROPERTY OF EDAC INC.,AND SHALL NOT BE REPRODUCED, OR COPIED OR USED AS THE BASIS FOR THE MANUFACTURE OR SALE OF APPARATUS WITHOUT WRITTEN PERMISSION.

| ACAD REFERENCE NO. | 833 ENG MASTER   |  |  |
|--------------------|------------------|--|--|
| DRAWN: J.LEE       | DATE: OCT. 14/09 |  |  |
| CHECKED:           | DATE:            |  |  |
| SCALE: NTS         | SHEET 1 OF 3     |  |  |
| DRAWING NUMBER     | ISSUE            |  |  |
| 833 Assembly       | 1                |  |  |