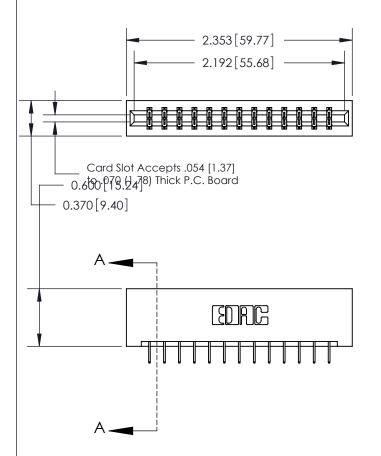

ISSUE NUMBER

ORIGINAL

833 Series High Temp Card Edge Connector Part Number: 833-026-524-201

YOUR CONNECTION TO QUALITY & SERVICE

**EDAC INC** TORONTO, ONTARIO CANADA

THESE DRAWINGS AND SPECIFICATIONS ARE THE PROPERTY OF EDAC INC.,AND SHALL NOT BE REPRODUCED, OR COPIED OR USED AS THE BASIS FOR THE MANUFACTURE OR SALE OF APPARATUS WITHOUT WRITTEN PERMISSION.

.160 [4.06] Point of Contact-

| ACAD REFERENCE NO. | 833 ENG MASTER   |  |  |
|--------------------|------------------|--|--|
| DRAWN: J.LEE       | DATE: OCT. 14/09 |  |  |
| CHECKED:           | DATE:            |  |  |
| SCALE: NTS         | SHEET 1 OF 3     |  |  |
| DRAWING NUMBER     | ISSUE            |  |  |
| 833 Assembly       | 1                |  |  |