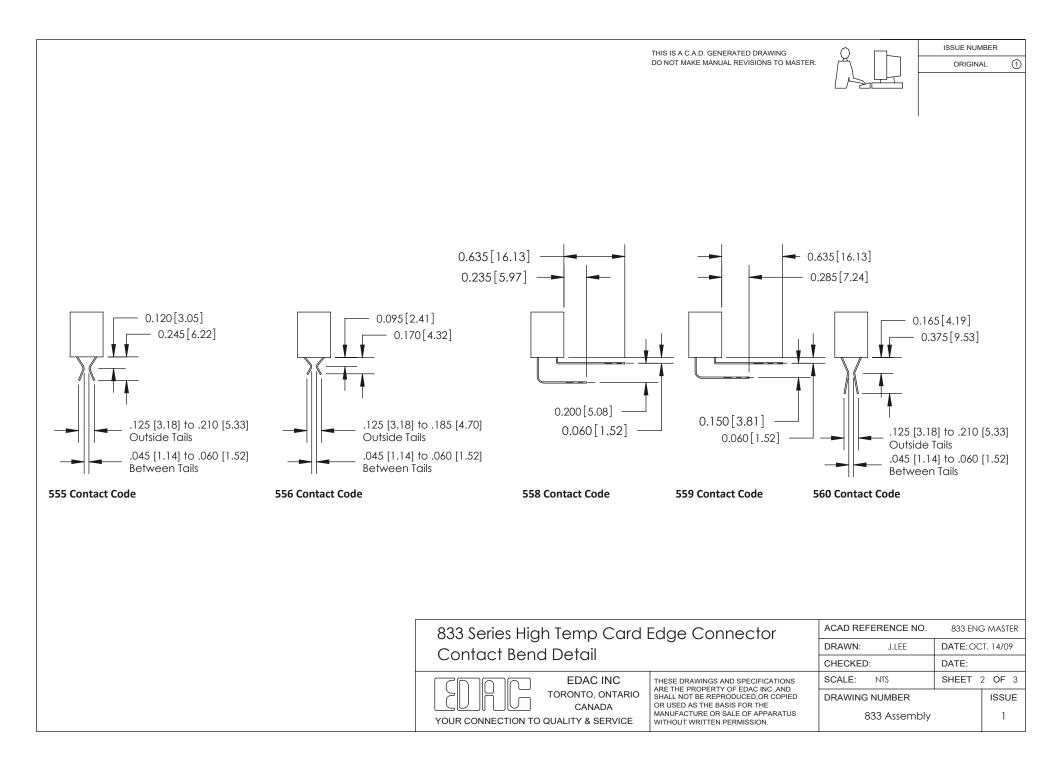

See Accompanying Page for: • Bend Detail

**Mounting Options** 

833 Series High Temp Card Edge Connector Part Number: 833-048-524-202

EDAC INC

TORONTO, ONTARIO

CANADA

YOUR CONNECTION TO QUALITY & SERVICE

THESE DRAWINGS AND SPECIFICATIONS ARE THE PROPERTY OF EDAC INC.,AND