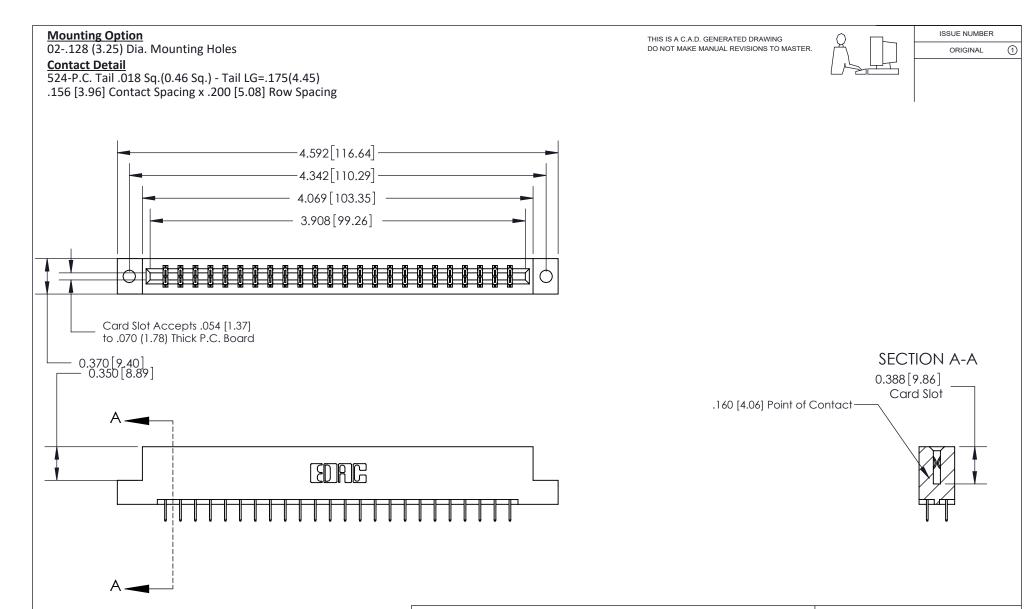

See Accompanying Page for: • Bend Detail

**Mounting Options** 

833 Series High Temp Card Edge Connector Part Number: 833-048-524-202

EDAC INC

TORONTO, ONTARIO

CANADA

YOUR CONNECTION TO QUALITY & SERVICE

THESE DRAWINGS AND SPECIFICATIONS ARE THE PROPERTY OF EDAC INC.,AND