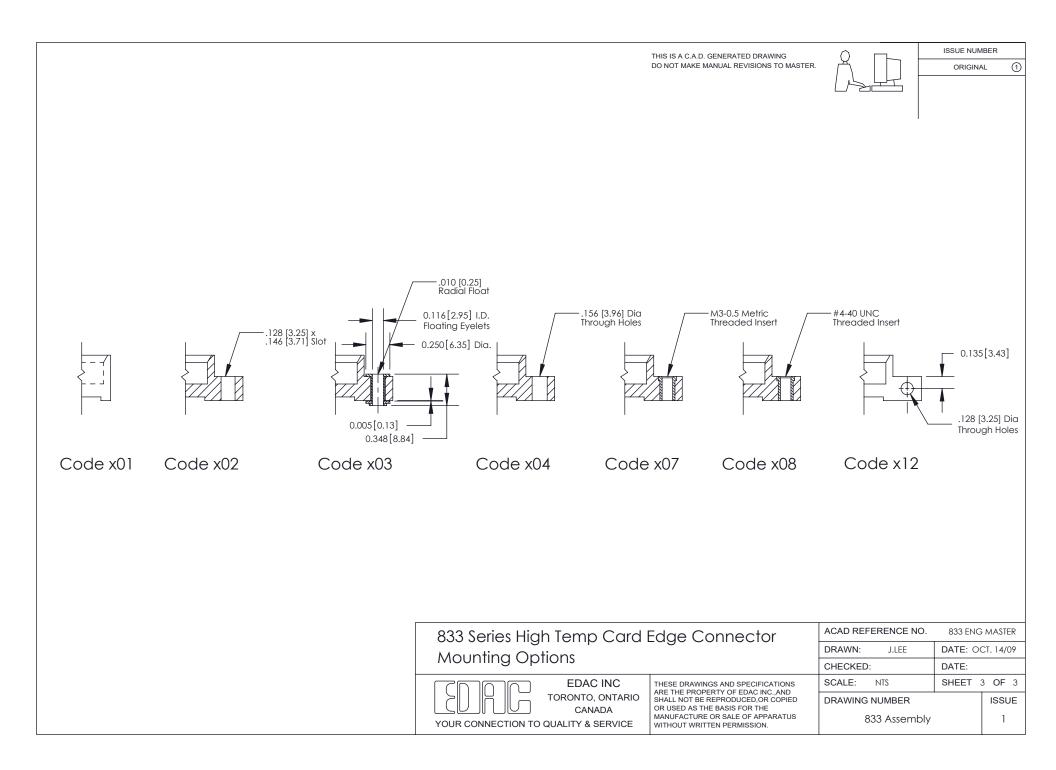

See Accompanying Page for: • Bend Detail

**Mounting Options** 

833 Series High Temp Card Edge Connector Part Number: 833-048-524-202

EDAC INC

TORONTO, ONTARIO

CANADA

YOUR CONNECTION TO QUALITY & SERVICE

THESE DRAWINGS AND SPECIFICATIONS ARE THE PROPERTY OF EDAC INC.,AND