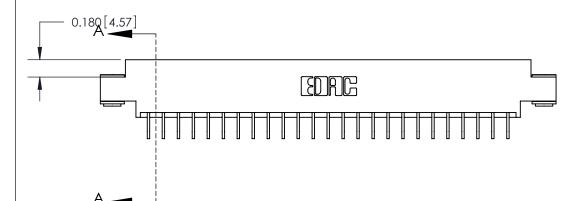

## **Contact Detail**

Card Slot Accepts .054 [1.37] to .070 (1.78) Thick P.C. Board

0.370 [9.40]

THIS IS A C.A.D. GENERATED DRAWING DO NOT MAKE MANUAL REVISIONS TO MASTER.

ISSUE NUMBER ORIGINAL

SECTION A-A

0.388 [9.86] Card Slot .160 [4.06] Point of Contact-