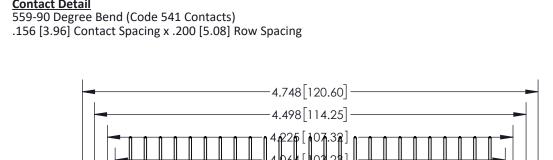

## **Contact Detail**

Card Slot Accepts .054 [1.37] to .070 (1.78) Thick P.C. Board

0.370 [9.40]

THIS IS A C.A.D. GENERATED DRAWING DO NOT MAKE MANUAL REVISIONS TO MASTER.

ISSUE NUMBER ORIGINAL

SECTION A-A

0.388 [9.86] Card Slot .160 [4.06] Point of Contact-