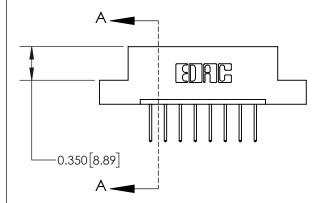

**Mounting Option** 

02-.128 (3.25) Dia. Mounting Holes

## **Contact Detail**

523-P.C. Tail .025 Sq.(0.64 Sq.) - Tail LG=.390(9.91) .156 [3.96] Contact Spacing x .200 [5.08] Row Spacing





**See Accompanying Page for:** 

**Contact Bend Details** 

THIS IS A C.A.D. GENERATED DRAWING DO NOT MAKE MANUAL REVISIONS TO MASTER.



ISSUE NUMBER

1

ORIGINAL





| 837/887 Series High Temp Card Edge Connector |
|----------------------------------------------|
| Part Number: 837-008-523-102                 |



**EDAC INC** TORONTO, ONTARIO CANADA

THESE DRAWINGS AND SPECIFICATIONS ARE THE PROPERTY OF EDAC INC., AND SHALL NOT BE REPRODUCED, OR COPIED OR USED AS THE BASIS FOR THE MANUFACTURE OR SALE OF APPARATUS WITHOUT WRITTEN PERMISSION.

| ACAD REFERENCE NO. | 837 ENG MASTER   |  |  |
|--------------------|------------------|--|--|
| DRAWN: J.LEE       | DATE: OCT. 06/09 |  |  |
| CHECKED:           | DATE:            |  |  |
| SCALE: NTS         | SHEET 1 OF 2     |  |  |
| DRAW