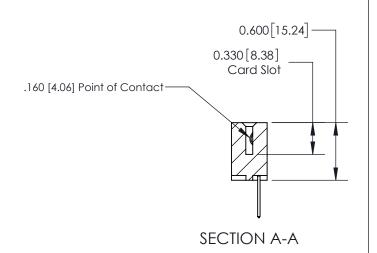

## **Contact Detail**

523-P.C. Tail .025 Sq.(0.64 Sq.) - Tail LG=.390(9.91) .156 [3.96] Contact Spacing x .200 [5.08] Row Spacing

**See Accompanying Page for:** 

**Contact Bend Details** 

THIS IS A C.A.D. GENERATED DRAWING DO NOT MAKE MANUAL REVISIONS TO MASTER.