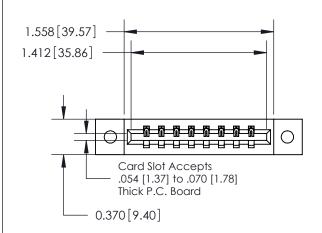

ISSUE NUMBER

1

ORIGINAL

| 837/887 Series High Temp Card Edge Connector |
|----------------------------------------------|
| Part Number: 837-008-523-102                 |

**EDAC INC** TORONTO, ONTARIO CANADA