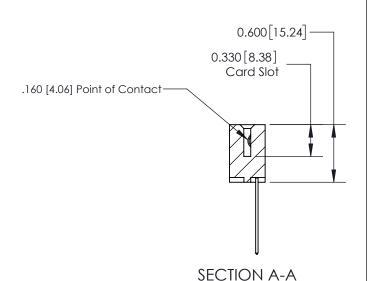

## **Contact Detail**

541-Wire Wrap .025 Sq.(0.64 Sq.) - Tail LG=.750(19.05) .156 [3.96] Contact Spacing x .200 [5.08] Row Spacing

**See Accompanying Page for:** 

**Contact Bend Details** 

THIS IS A C.A.D. GENERATED DRAWING DO NOT MAKE MANUAL REVISIONS TO MASTER.

ISSUE NUMBER

ORIGINAL

1

| 837/887 Series High Temp Card Edge Connector<br>Contact Bend Detail |                                                                                                                                                                                                  | ACAD REFERENCE NO. | 837 ENG MASTER |               |
|---------------------------------------------------------------------|--------------------------------------------------------------------------------------------------------------------------------------------------------------------------------------------------|--------------------|----------------|---------------|
|                                                                     |                                                                                                                                                                                                  | DRAWN: J.LEE       | DATE: OC       | T. 06/09      |
|                                                                     |                                                                                                                                                                                                  | CHECKED:           | DATE:          |               |
| TORONTO, ONTARIO CANADA                                             | THESE DRAWINGS AND SPECIFICATIONS ARE THE PROPERTY OF EDAC INC.,AND SHALL NOT BE REPRODUCED, OR COPIED OR USED AS THE BASIS FOR THE MANUFACTURE OR SALE OF APPARATUS WITHOUT WRITTEN PERMISSION. | SCALE: NTS         | SHEET          | 2 <b>OF</b> 2 |
|                                                                     |                                                                                                                                                                                                  | DRAWING NUMBER     | •              | ISSUE         |
|                                                                     |                                                                                                                                                                                                  | 837 Assembly       |                | 1             |