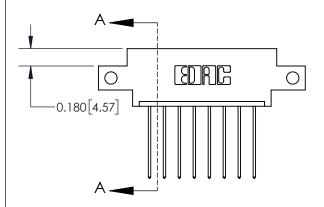

## **Mounting Option**

12-.128 (3.25) Dia. Side Mounting Holes

ISSUE NUMBER

ORIGINAL

1

| 837/887 Series High Temp Card Edge Connector |
|----------------------------------------------|
| Part Number: 837-008-541-612                 |

YOUR CONNECTION TO QUALITY & SERVICE

| ACAD REFERENCE NO. | 837 ENG MASTER   |
|--------------------|------------------|
| DRAWN: J.LEE       | DATE: OCT. 06/09 |
| CHECKED:           | DATE:            |
| SCALE: NTS         | SHEET 1 OF 2     |
| DRAWING NUMBER     | ISSUE            |
| 837 Assembly       | 1                |