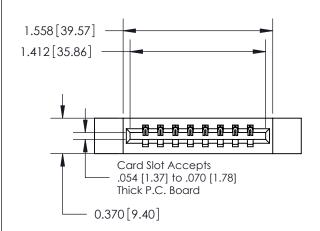

ISSUE NUMBER

ORIGINAL

1

| 837/887 Series High Temp Card Edge Connector |
|----------------------------------------------|
| Part Number: 837-008-541-612                 |

YOUR CONNECTION TO QUALITY & SERVICE

| ACAD REFERENCE NO. | 837 ENG MASTER   |
|--------------------|------------------|
| DRAWN: J.LEE       | DATE: OCT. 06/09 |
| CHECKED:           | DATE:            |
| SCALE: NTS         | SHEET 1 OF 2     |
| DRAWING NUMBER     | ISSUE            |
| 837 Assembly       | 1                |