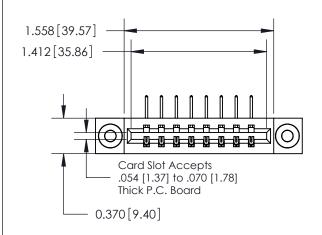

## **Contact Detail**

558-90 Degree Bend (Code 541 Contacts)

.156 [3.96] Contact Spacing x .200 [5.08] Row Spacing

**See Accompanying Page for:** 

**Contact Bend Details** 

THIS IS A C.A.D. GENERATED DRAWING DO NOT MAKE MANUAL REVISIONS TO MASTER.