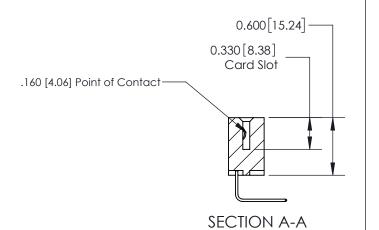

## **Contact Detail**

558-90 Degree Bend (Code 541 Contacts)

.156 [3.96] Contact Spacing x .200 [5.08] Row Spacing

**See Accompanying Page for:** 

**Contact Bend Details** 

THIS IS A C.A.D. GENERATED DRAWING DO NOT MAKE MANUAL REVISIONS TO MASTER.