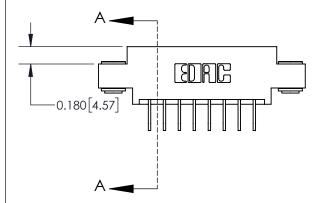

**Mounting Option** 

03-.116 (2.95) I.D. Floating Eyelets

## **Contact Detail**

558-90 Degree Bend (Code 541 Contacts)

.156 [3.96] Contact Spacing x .200 [5.08] Row Spacing





**See Accompanying Page for:** 

**Contact Bend Details** 

THIS IS A C.A.D. GENERATED DRAWING DO NOT MAKE MANUAL REVISIONS TO MASTER.



ISSUE NUMBER

ORIGINAL

1



| 837/887 Series High Temp Card Edge Connector |
|----------------------------------------------|
| Part Number: 837-008-558-603                 |

YOUR CONNECTION TO QUALITY & SERVICE

**EDAC INC** TORONTO, ONTARIO CANADA

THESE DRAWINGS AND SPECIFICATIONS ARE THE PROPERTY OF EDAC INC., AND SHALL NOT BE REPRODUCED, OR COPIED OR USED AS THE BASIS FOR THE MANUFACTURE OR SALE OF APPARATUS WITHOUT WRITTEN PERMISSION.

| ACAD REFERENCE NO. 837 ENG MASTE |                  |  |  |
|----------------------------------|------------------|--|--|
| DRAWN: J.LEE                     | DATE: OCT. 06/09 |  |  |
| CHECKED: