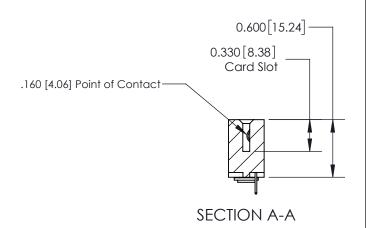

**Mounting Option** 

03-.116 (2.95) I.D. Floating Eyelets

## **Contact Detail**

524-P.C. Tail .018 Sq.(0.46 Sq.) - Tail LG=.175(4.45) .156 [3.96] Contact Spacing x .200 [5.08] Row Spacing

**See Accompanying Page for: Contact Bend Details** 

THIS IS A C.A.D. GENERATED DRAWING DO NOT MAKE MANUAL REVISIONS TO MASTER.