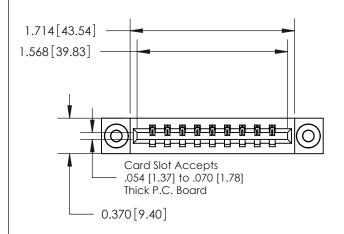

**Mounting Option** 

03-.116 (2.95) I.D. Floating Eyelets

## **Contact Detail**

524-P.C. Tail .018 Sq.(0.46 Sq.) - Tail LG=.175(4.45) .156 [3.96] Contact Spacing x .200 [5.08] Row Spacing

**See Accompanying Page for: Contact Bend Details** 

THIS IS A C.A.D. GENERATED DRAWING DO NOT MAKE MANUAL REVISIONS TO MASTER.