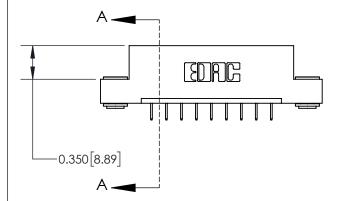

**Mounting Option** 

03-.116 (2.95) I.D. Floating Eyelets

## **Contact Detail**

524-P.C. Tail .018 Sq.(0.46 Sq.) - Tail LG=.175(4.45) .156 [3.96] Contact Spacing x .200 [5.08] Row Spacing

**See Accompanying Page for: Contact Bend Details** 

THIS IS A C.A.D. GENERATED DRAWING DO NOT MAKE MANUAL REVISIONS TO MASTER.