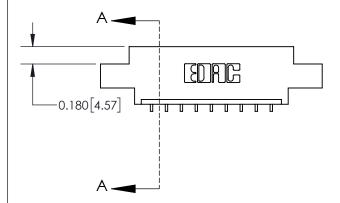

**Mounting Option** 

04-.156 (3.96) Dia. Mounting Holes

## **Contact Detail**

559-90 Degree Bend (Code 541 Contacts)

.156 [3.96] Contact Spacing x .200 [5.08] Row Spacing





**See Accompanying Page for:** 

**Contact Bend Details** 

THIS IS A C.A.D. GENERATED DRAWING DO NOT MAKE MANUAL REVISIONS TO MASTER.



ISSUE NUMBER ORIGINAL

|                              | 0.600[15.24] —<br>0.330[8.38]<br>Card Slot |
|------------------------------|--------------------------------------------|
| .160 [4.06] Point of Contact |                                            |
|                              |                                            |

| 837/887 Series | High Temp Card Edge Connector |
|----------------|-------------------------------|
| Part Number:   | 837-009-559-604               |

YOUR CONNECTION TO QUALITY & SERVICE

**EDAC INC** TORONTO, ONTARIO CANADA

THESE DRAWINGS AND SPECIFICATIONS ARE THE PROPERTY OF EDAC INC., AND SHALL NOT BE REPRODUCED,