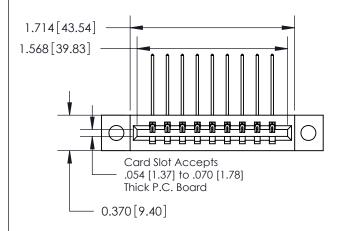

ISSUE NUMBER ORIGINAL

|                              | 0.600[15.24] —<br>0.330[8.38]<br>Card Slot |
|------------------------------|--------------------------------------------|
| .160 [4.06] Point of Contact |                                            |
|                              |                                            |