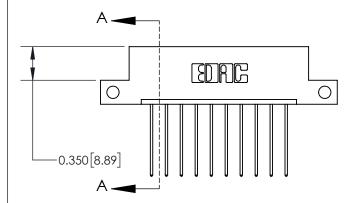

**Mounting Option** 

12-.128 (3.25) Dia. Side Mounting Holes

| 837/887 Series High Temp Card Edge Connector |
|----------------------------------------------|
| Part Number: 837-010-541-112                 |

**EDAC INC** TORONTO, ONTARIO CANADA

THESE DRAWINGS AND SPECIFICATIONS ARE THE PROPERTY OF EDAC INC., AND SHALL NOT BE REPRODUCED, OR COPIED OR USED AS THE BASIS FOR THE MANUFACTURE OR SALE OF APPARATUS WITHOUT WRITTEN PERMISSION.