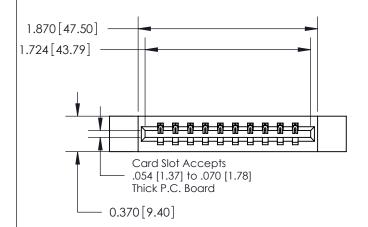

ISSUE NUMBER 1 ORIGINAL

| 0.600[15.24]                 |  |
|------------------------------|--|
| 0.330[8.38]<br>Card Slot     |  |
| .160 [4.06] Point of Contact |  |
|                              |  |
| SECTION A-A                  |  |

| 837/887 Series High Temp Card Edge Connector |
|----------------------------------------------|
| Part Number: 837-010-541-112                 |

**EDAC INC** TORONTO, ONTARIO CANADA

THESE DRAWINGS AND SPECIFICATIONS ARE THE PROPERTY OF EDAC INC., AND SHALL NOT BE REPRODUCED, OR COPIED OR USED AS THE BASIS FOR THE MANUFACTURE OR SALE OF APPARATUS WITHOUT WRITTEN PERMISSION.