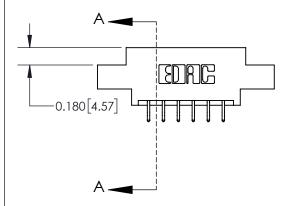

ISSUE NUMBER ORIGINAL

1

| 837/887 Series High Temp Card Edge Connector |
|----------------------------------------------|
| Part Number: 837-012-556-802                 |

YOUR CONNECTION TO QUALITY & SERVICE