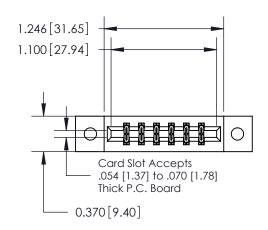

**Mounting Option** 

02-.128 (3.25) Dia. Mounting Holes

ISSUE NUMBER ORIGINAL

1

| 837/887 Series High Temp Card Edge Connector |
|----------------------------------------------|
| Part Number: 837-012-556-802                 |

YOUR CONNECTION TO QUALITY & SERVICE