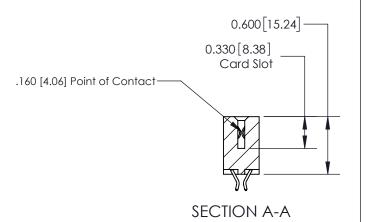

ISSUE NUMBER ORIGINAL

1

| 837/887 Series High Temp Card Edge Connector |
|----------------------------------------------|
| Part Number: 837-012-556-802                 |

YOUR CONNECTION TO QUALITY & SERVICE