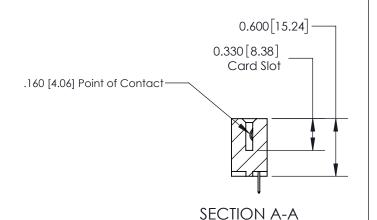

## **Contact Detail**

524-P.C. Tail .018 Sq.(0.46 Sq.) - Tail LG=.175(4.45) .156 [3.96] Contact Spacing x .200 [5.08] Row Spacing

> -3.090 78.49 2.780 70.61 2.494 [63.35] 2.348 [59.64] Card Slot Accepts .054 [1.37] to .070 [1.78] Thick P.C. Board 0.370 [9.40]