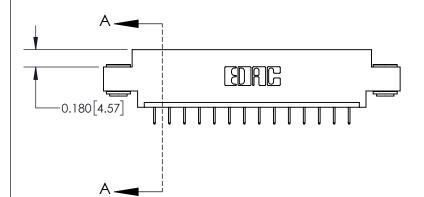

**Mounting Option** 

03-.116 (2.95) I.D. Floating Eyelets

THIS IS A C.A.D. GENERATED DRAWING DO NOT MAKE MANUAL REVISIONS TO MASTER.

ISSUE NUMBER ORIGINAL

**See Accompanying Page for: Contact Bend Details** 

837/887 Series High Temp Card Edge Connector Part Number: 837-014-524-603