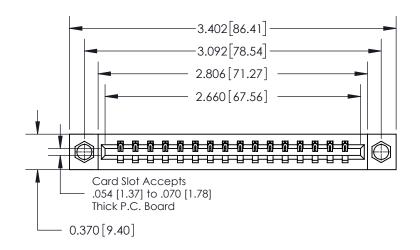

**Mounting Option** 

07-M3-0.5 Metric Threaded Inserts

## **Contact Detail**

500-Wire Hole .050x.025(1.27x0.64) - Tail LG=.260(6.60) .156 [3.96] Contact Spacing x .200 [5.08] Row Spacing

THIS IS A C.A.D. GENERATED DRAWING DO NOT MAKE MANUAL REVISIONS TO MASTER.

## **See Accompanying Page for:**

**Contact Bend Details** 

| 837/887 S€ | eries High Temp Card Edge Connector |
|------------|-------------------------------------|
| Part Numb  | per: 837-016-500-607                |