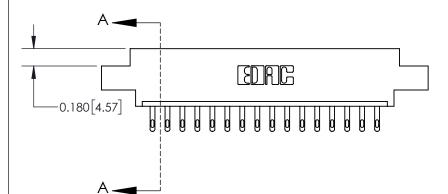

ISSUE NUMBER ORIGINAL

0.600 [15.24] 0.330[8.38] Card Slot .160 [4.06] Point of Contact SECTION A-A

## **See Accompanying Page for:**

**Contact Bend Details** 

| 837/887 S€ | eries High Temp Card Edge Connector |
|------------|-------------------------------------|
| Part Numb  | per: 837-016-500-607                |