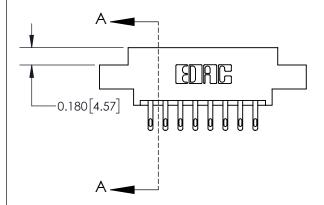

ISSUE NUMBER

ORIGINAL

1

|                              | 0.600[15.24] —<br>0.330[8.38]<br>Card Slot |
|------------------------------|--------------------------------------------|
| .160 [4.06] Point of Contact | Cara sion                                  |
|                              |                                            |
| S                            | ECTION A-A                                 |