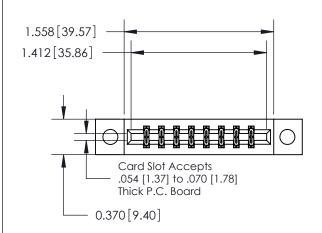

**Mounting Option** 

04-.156 (3.96) Dia. Mounting Holes

## **Contact Detail**

500-Wire Hole .050x.025(1.27x0.64) - Tail LG=.260(6.60) .156 [3.96] Contact Spacing x .200 [5.08] Row Spacing

**See Accompanying Page for: Contact Bend Details** 

**EDAC INC** TORONTO, ONTARIO CANADA