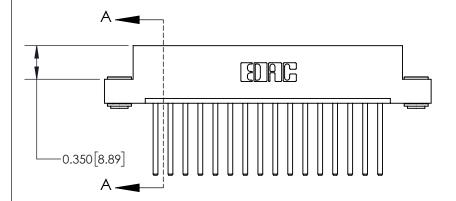

**SECTION A-A** 

**See Accompanying Page for:** 

**Contact Bend Details** 

ISSUE NUMBER

ORIGINAL

1

| 837/887 Series High Temp Card Edge Connector<br>Contact Bend Detail |                                                                                                                                                              | ACAD REFERENCE NO. | 837 ENG MASTER   |               |
|---------------------------------------------------------------------|--------------------------------------------------------------------------------------------------------------------------------------------------------------|--------------------|------------------|---------------|
|                                                                     |                                                                                                                                                              | DRAWN: J.LEE       | DATE: OCT. 06/09 |               |
|                                                                     |                                                                                                                                                              | CHECKED:           | DATE:            |               |
| EDAC INC                                                            | TORONTO, ONTARIO CANADA  ARE THE PROPERTY OF EDAC INC., AND SHALL NOT BE REPRODUCED, OR COPIED OR USED AS THE BASIS FOR THE MANUFACTURE OR SALE OF APPARATUS | SCALE: NTS         | SHEET            | 2 <b>OF</b> 2 |
| TORONTO, ONTARIO                                                    |                                                                                                                                                              | DRAWING NUMBER     | •                | ISSUE         |
| YOUR CONNECTION TO QUALITY & SERVICE                                |                                                                                                                                                              | 837 Assembly       |                  | 1             |