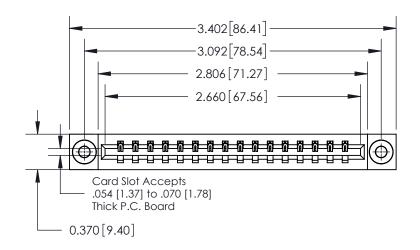

**Mounting Option** 

03-.116 (2.95) I.D. Floating Eyelets

## **Contact Detail**

544-Wire Wrap .050x.025(1.27x0.64) - Tail LG=.750(19.05)

.156 [3.96] Contact Spacing x .200 [5.08] Row Spacing

THIS IS A C.A.D. GENERATED DRAWING DO NOT MAKE MANUAL REVISIONS TO MASTER.

ISSUE NUMBER ORIGINAL

0.600 [15.24] 0.330[8.38] Card Slot .160 [4.06] Point of Contact

837/887 Series High Temp Card Edge Connector Part Number: 837-016-544-103

YOUR CONNECTION TO QUALITY & SERVICE

**EDAC INC** TORONTO, ONTARIO CANADA