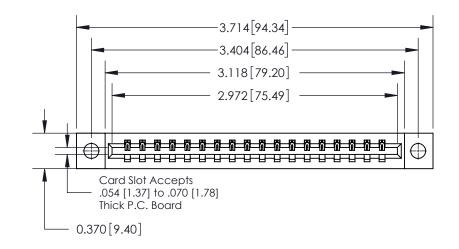

**Mounting Option** 

04-.156 (3.96) Dia. Mounting Holes

ISSUE NUMBER

ORIGINAL

837/887 Series High Temp Card Edge Connector Part Number: 837-018-540-104

YOUR CONNECTION TO QUALITY & SERVICE

**EDAC INC** TORONTO, ONTARIO CANADA

THESE DRAWINGS AND SPECIFICATIONS ARE THE PROPERTY OF EDAC INC.,AND SHALL NOT BE REPRODUCED, OR COPIED OR USED AS THE BASIS FOR THE MANUFACTURE OR SALE OF APPARATUS WITHOUT WRITTEN PERMISSION.