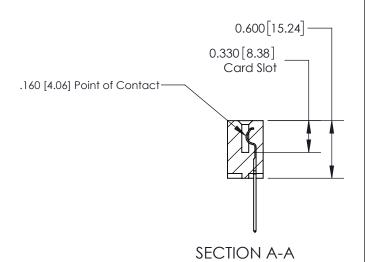

ISSUE NUMBER

ORIGINAL

1

| 837/887 Series High Temp Card Edge Connector<br>Contact Bend Detail |                                                                                                                                                                                                   | ACAD REFERENCE NO. 837 EN |                  | 3 MASTER      |
|---------------------------------------------------------------------|---------------------------------------------------------------------------------------------------------------------------------------------------------------------------------------------------|---------------------------|------------------|---------------|
|                                                                     |                                                                                                                                                                                                   | DRAWN: J.LEE              | DATE: OCT. 06/09 |               |
|                                                                     |                                                                                                                                                                                                   | CHECKED:                  | DATE:            |               |
| TORONTO, ONTARIO                                                    | THESE DRAWINGS AND SPECIFICATIONS ARE THE PROPERTY OF EDAC INC., AND SHALL NOT BE REPRODUCED, OR COPIED OR USED AS THE BASIS FOR THE MANUFACTURE OR SALE OF APPARATUS WITHOUT WRITTEN PERMISSION. | SCALE: NTS                | SHEET            | 2 <b>OF</b> 2 |
|                                                                     |                                                                                                                                                                                                   | DRAWING NUMBER            | •                | ISSUE         |
| YOUR CONNECTION TO QUALITY & SERVICE                                |                                                                                                                                                                                                   | 837 Assembly              |                  | 1             |