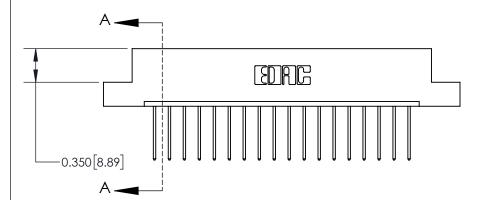

## **Contact Detail**

540-Wire Wrap .025 Sq.(0.64 Sq.) - Tail LG=.560(14.22) .156 [3.96] Contact Spacing x .200 [5.08] Row Spacing

THIS IS A C.A.D. GENERATED DRAWING DO NOT MAKE MANUAL REVISIONS TO MASTER.

CHECKED: DATE: OF 2 SCALE: NTS SHEET 1 DRAWING NUMBER **ISSUE** 837 Assembly

837 ENG MASTER

DATE: OCT. 06/09

ACAD REFERENCE NO.

J.LEE

DRAWN:

See Accompanying Page for:

**Contact Bend Details** 