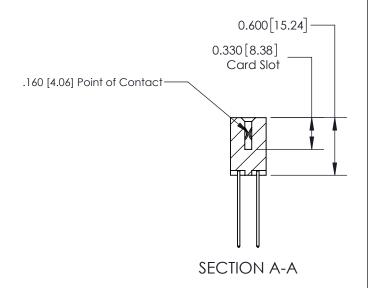

ISSUE NUMBER

ORIGINAL

1

| 837/887 Series High Temp Card Edge Connector<br>Contact Bend Detail |                                                                                                  | ACAD REFERENCE NO. | 837 ENG MASTER   |       |
|---------------------------------------------------------------------|--------------------------------------------------------------------------------------------------|--------------------|------------------|-------|
|                                                                     |                                                                                                  | DRAWN: J.LEE       | DATE: OCT. 06/09 |       |
|                                                                     |                                                                                                  | CHECKED:           | DATE:            |       |
| EDAC INC THESE DRAWINGS AND SPECIFICATIONS                          | SCALE: NTS                                                                                       | SHEET              | 2 <b>OF</b> 2    |       |
| TORONTO, ONTARIO CANADA                                             | ARE THE PROPERTY OF EDAC INC.,AND SHALL NOT BE REPRODUCED,OR COPIED OR USED AS THE BASIS FOR THE | DRAWING NUMBER     | •                | ISSUE |
| YOUR CONNECTION TO QUALITY & SERVICE                                | MANUFACTURE OR SALE OF APPARATUS WITHOUT WRITTEN PERMISSION.                                     | 837 Assembly       |                  | 1     |