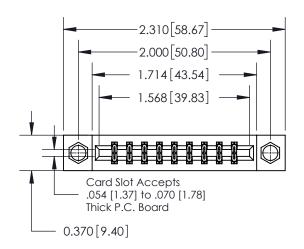

## **Mounting Option**

07-M3-0.5 Metric Threaded Inserts

## **Contact Detail**

541-Wire Wrap .025 Sq.(0.64 Sq.) - Tail LG=.750(19.05) .156 [3.96] Contact Spacing x .200 [5.08] Row Spacing

**See Accompanying Page for:** 

**Contact Bend Details** 

THIS IS A C.A.D. GENERATED DRAWING DO NOT MAKE MANUAL REVISIONS TO MASTER.

ISSUE NUMBER ORIGINAL

837/887 Series High Temp Card Edge Connector Part Number: 837-018-541-807

**EDAC INC** TORONTO, ONTARIO CANADA

THESE DRAWINGS AND SPECIFICATIONS ARE THE PROPERTY OF EDAC INC.,AND SHALL NOT BE REPRODUCED, OR COPIED OR USED AS THE BASIS FOR THE MANUFACTURE OR SALE OF APPARATUS WITHOUT WRITTEN PERMISSION.