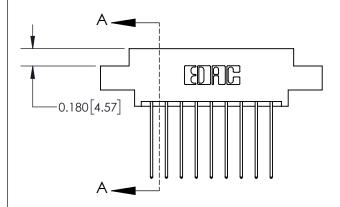

## **Contact Detail**

541-Wire Wrap .025 Sq.(0.64 Sq.) - Tail LG=.750(19.05) .156 [3.96] Contact Spacing x .200 [5.08] Row Spacing

**See Accompanying Page for:** 

**Contact Bend Details** 

THIS IS A C.A.D. GENERATED DRAWING DO NOT MAKE MANUAL REVISIONS TO MASTER.

ISSUE NUMBER ORIGINAL

837/887 Series High Temp Card Edge Connector Part Number: 837-018-541-807

**EDAC INC** TORONTO, ONTARIO CANADA

THESE DRAWINGS AND SPECIFICATIONS ARE THE PROPERTY OF EDAC INC.,AND SHALL NOT BE REPRODUCED, OR COPIED OR USED AS THE BASIS FOR THE MANUFACTURE OR SALE OF APPARATUS WITHOUT WRITTEN PERMISSION.