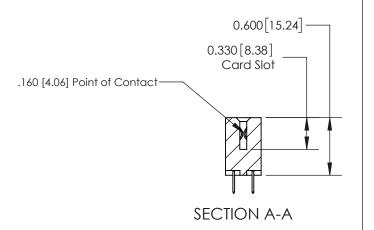

## **Contact Detail**

520-P.C. Tail .030x.018(0.76x0.46) - Tail LG=.175(4.45) .156 [3.96] Contact Spacing x .200 [5.08] Row Spacing

**See Accompanying Page for: Contact Bend Details** 

THIS IS A C.A.D. GENERATED DRAWING DO NOT MAKE MANUAL REVISIONS TO MASTER.

ISSUE NUMBER

ORIGINAL

1

| 837/887 Series High Temp Card Edge Connector<br>Contact Bend Detail |                                                                                                                                                                                                 | ACAD REFERENCE NO. | 837 ENG MASTER   |               |
|---------------------------------------------------------------------|-------------------------------------------------------------------------------------------------------------------------------------------------------------------------------------------------|--------------------|------------------|---------------|
|                                                                     |                                                                                                                                                                                                 | DRAWN: J.LEE       | DATE: OCT. 06/09 |               |
|                                                                     |                                                                                                                                                                                                 | CHECKED:           | DATE:            |               |
| EDAC INC                                                            | THESE DRAWINGS AND SPECIFICATIONS ARE THE PROPERTY OF EDAC INC.,AND SHALL NOT BE REPRODUCED,OR COPIED OR USED AS THE BASIS FOR THE MANUFACTURE OR SALE OF APPARATUS WITHOUT WRITTEN PERMISSION. | SCALE: NTS         | SHEET            | 2 <b>OF</b> 2 |
| TORONTO, ONTARIO CANADA                                             |                                                                                                                                                                                                 | DRAWING NUMBER     | •                | ISSUE         |
| CANADA M                                                            |                                                                                                                                                                                                 | 837 Assembly       |                  | 1             |