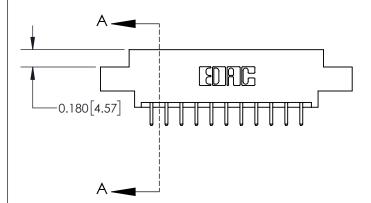

**Mounting Option** 

02-.128 (3.25) Dia. Mounting Holes

## **Contact Detail**

520-P.C. Tail .030x.018(0.76x0.46) - Tail LG=.175(4.45) .156 [3.96] Contact Spacing x .200 [5.08] Row Spacing

**See Accompanying Page for: Contact Bend Details** 

THIS IS A C.A.D. GENERATED DRAWING DO NOT MAKE MANUAL REVISIONS TO MASTER.