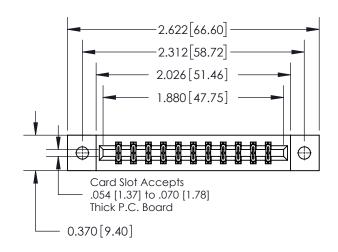

**Mounting Option** 

02-.128 (3.25) Dia. Mounting Holes

## **Contact Detail**

520-P.C. Tail .030x.018(0.76x0.46) - Tail LG=.175(4.45) .156 [3.96] Contact Spacing x .200 [5.08] Row Spacing

**See Accompanying Page for: Contact Bend Details** 

THIS IS A C.A.D. GENERATED DRAWING DO NOT MAKE MANUAL REVISIONS TO MASTER.

ISSUE NUMBER ORIGINAL

| 837/887 Series High Temp Card Edge Connector |
|----------------------------------------------|
| Part Number: 837-022-520-802                 |

YOUR CONNECTION TO QUALITY & SERVICE