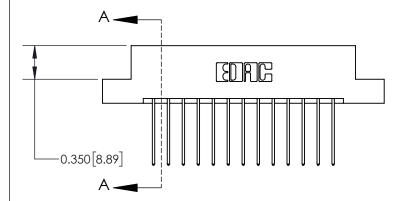

**Mounting Option** 

04-.156 (3.96) Dia. Mounting Holes

## **Contact Detail**

542-Wire Wrap .025 Sq.(0.64 Sq.) - Tail LG=.645(16.38) .156 [3.96] Contact Spacing x .200 [5.08] Row Spacing





THIS IS A C.A.D. GENERATED DRAWING DO NOT MAKE MANUAL REVISIONS TO MASTER.



ISSUE NUMBER

ORIGINAL



837/887 Series High Temp Card Edge Connector Part Number: 837-026-542-204

YOUR CONNECTION TO QUALITY & SERVICE

**EDAC INC** TORONTO, ONTARIO CANADA

THESE DRAWINGS AND SPECIFICATIONS ARE THE PROPERTY OF EDAC INC.,AND SHALL NOT BE REPRODUCED, OR COPIED OR USED AS THE BASIS FOR THE MANUFACTURE OR SALE OF APPARATUS WITHOUT WRITTEN PERMISSION.

| DRAWN: J.LEE   | DATE: OCT. 06/09 |               |  |
|----------------|------------------|---------------|--|
| CHECKED:       | DATE:            |               |  |
| SCALE: NTS     | SHEET            | 1 <b>OF</b> 2 |  |
| DRAWING NUMBER |                  | ISSUE         |  |
| 837 Assembly   |                  | 1             |  |

837 EN