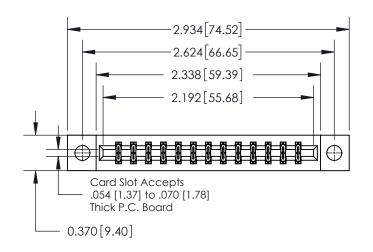

**Mounting Option** 

04-.156 (3.96) Dia. Mounting Holes

## **Contact Detail**

542-Wire Wrap .025 Sq.(0.64 Sq.) - Tail LG=.645(16.38) .156 [3.96] Contact Spacing x .200 [5.08] Row Spacing





THIS IS A C.A.D. GENERATED DRAWING DO NOT MAKE MANUAL REVISIONS TO MASTER.



ISSUE NUMBER

ORIGINAL



837/887 Series High Temp Card Edge Connector Part Number: 837-026-542-204

YOUR CONNECTION TO QUALITY & SERVICE

**EDAC INC** TORONTO, ONTARIO CANADA

THESE DRAWINGS AND SPECIFICATIONS ARE THE PROPERTY OF EDAC INC.,AND SHALL NOT BE REPRODUCED, OR COPIED OR USED AS THE BASIS FOR THE MANUFACTURE OR SALE OF APPARATUS WITHOUT WRITTEN PERMISSION.

| DRAWN: J.LEE   | DATE: OCT. 06/09 |               |  |
|----------------|------------------|---------------|--|
| CHECKED:       | DATE:            |               |  |
| SCALE: NTS     | SHEET            | 1 <b>OF</b> 2 |  |
| DRAWING NUMBER |                  | ISSUE         |  |
| 837 Assembly   |                  | 1             |  |

837