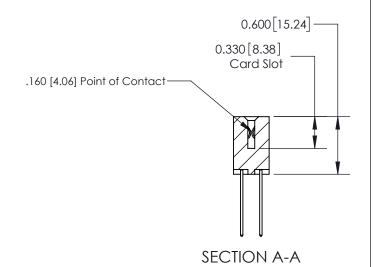

## **Contact Detail**

542-Wire Wrap .025 Sq.(0.64 Sq.) - Tail LG=.645(16.38) .156 [3.96] Contact Spacing x .200 [5.08] Row Spacing

THIS IS A C.A.D. GENERATED DRAWING DO NOT MAKE MANUAL REVISIONS TO MASTER.