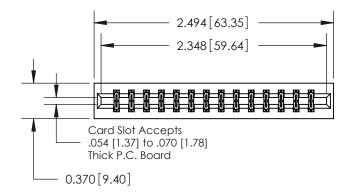

ISSUE NUMBER

ORIGINAL

0.600 [15.24] 0.330[8.38] Card Slot .160 [4.06] Point of Contact-**SECTION A-A** 

## **See Accompanying Page for:**

**Contact Bend Details** 

837/887 Series High Temp Card Edge Connector Part Number: 837-028-540-201

YOUR CONNECTION TO QUALITY & SERVICE

**EDAC INC** TORONTO, ONTARIO CANADA