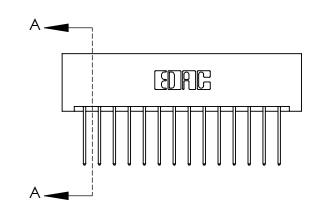

## **See Accompanying Page for:**

**Contact Bend Details** 

837/887 Series High Temp Card Edge Connector Part Number: 837-028-540-201

YOUR CONNECTION TO QUALITY & SERVICE

**EDAC INC** TORONTO, ONTARIO CANADA