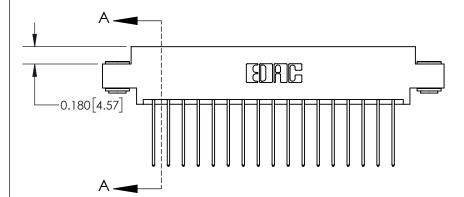

ISSUE NUMBER ORIGINAL

**See Accompanying Page for:** 

**Contact Bend Details** 

837/887 Series High Temp Card Edge Connector Part Number: 837-034-542-803

YOUR CONNECTION TO QUALITY & SERVICE

**EDAC INC** TORONTO, ONTARIO CANADA