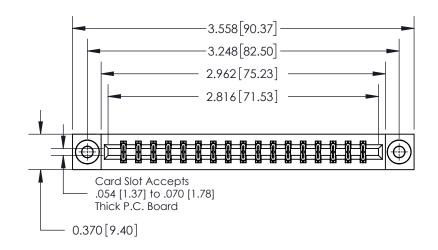

ISSUE NUMBER ORIGINAL

**See Accompanying Page for:** 

**Contact Bend Details** 

837/887 Series High Temp Card Edge Connector Part Number: 837-034-542-803

YOUR CONNECTION TO QUALITY & SERVICE

**EDAC INC** TORONTO, ONTARIO CANADA