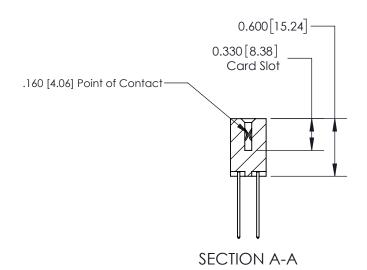

ISSUE NUMBER

ORIGINAL

1

| 837/887 Series High Temp Card Edge Connector<br>Contact Bend Detail |                                                                  | ACAD REFERENCE NO. | 837 ENG MASTER   |               |
|---------------------------------------------------------------------|------------------------------------------------------------------|--------------------|------------------|---------------|
|                                                                     |                                                                  | DRAWN: J.LEE       | DATE: OCT. 06/09 |               |
|                                                                     |                                                                  | CHECKED:           | DATE:            |               |
| EDAC INC                                                            | OR USED AS THE BASIS FOR THE<br>MANUFACTURE OR SALE OF APPARATUS | SCALE: NTS         | SHEET            | 2 <b>OF</b> 2 |
| TORONTO, ONTARIO CANADA                                             |                                                                  | DRAWING NUMBER     | •                | ISSUE         |
| YOUR CONNECTION TO QUALITY & SERVICE                                |                                                                  | 837 Assembly       |                  | 1             |