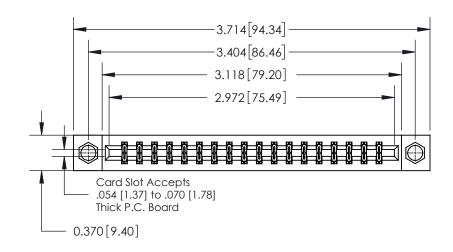

**Mounting Option** 

08-#4-40 Unified Threaded Inserts

## **Contact Detail**

540-Wire Wrap .025 Sq.(0.64 Sq.) - Tail LG=.560(14.22) .156 [3.96] Contact Spacing x .200 [5.08] Row Spacing

THIS IS A C.A.D. GENERATED DRAWING DO NOT MAKE MANUAL REVISIONS TO MASTER.