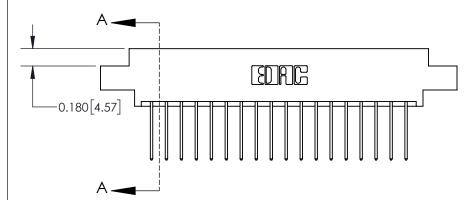

ISSUE NUMBER

ORIGINAL

**See Accompanying Page for:** 

**Contact Bend Details** 

837/887 Series High Temp Card Edge Connector Part Number: 837-036-540-808

**EDAC INC** TORONTO, ONTARIO CANADA

THESE DRAWINGS AND SPECIFICATIONS ARE THE PROPERTY OF EDAC INC.,AND SHALL NOT BE REPRODUCED, OR COPIED OR USED AS THE BASIS FOR THE MANUFACTURE OR SALE OF APPARATUS WITHOUT WRITTEN PERMISSION.