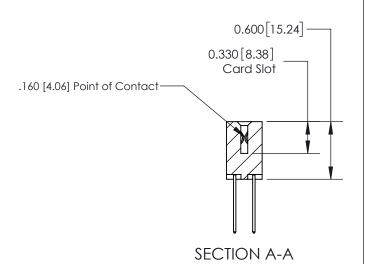

ISSUE NUMBER

ORIGINAL

1

| 837/887 Series High Temp Card Edge Connector<br>Contact Bend Detail |                                                                                                                                    | ACAD REFERENCE NO. | 837 ENG MASTER   |               |
|---------------------------------------------------------------------|------------------------------------------------------------------------------------------------------------------------------------|--------------------|------------------|---------------|
|                                                                     |                                                                                                                                    | DRAWN: J.LEE       | DATE: OCT. 06/09 |               |
|                                                                     |                                                                                                                                    | CHECKED:           | DATE:            |               |
| EDAC INC                                                            | THESE DRAWINGS AND SPECIFICATIONS ARE THE PROPERTY OF EDAC INC.,AND SHALL NOT BE REPRODUCED,OR COPIED OR USED AS THE BASIS FOR THE | SCALE: NTS         | SHEET            | 2 <b>OF</b> 2 |
| TORONTO, ONTARIO CANADA                                             |                                                                                                                                    | DRAWING NUMBER     | •                | ISSUE         |
| YOUR CONNECTION TO QUALITY & SERVICE                                | MANUFACTURE OR SALE OF APPARATUS WITHOUT WRITTEN PERMISSION.                                                                       | 837 Assembly       |                  | 1             |